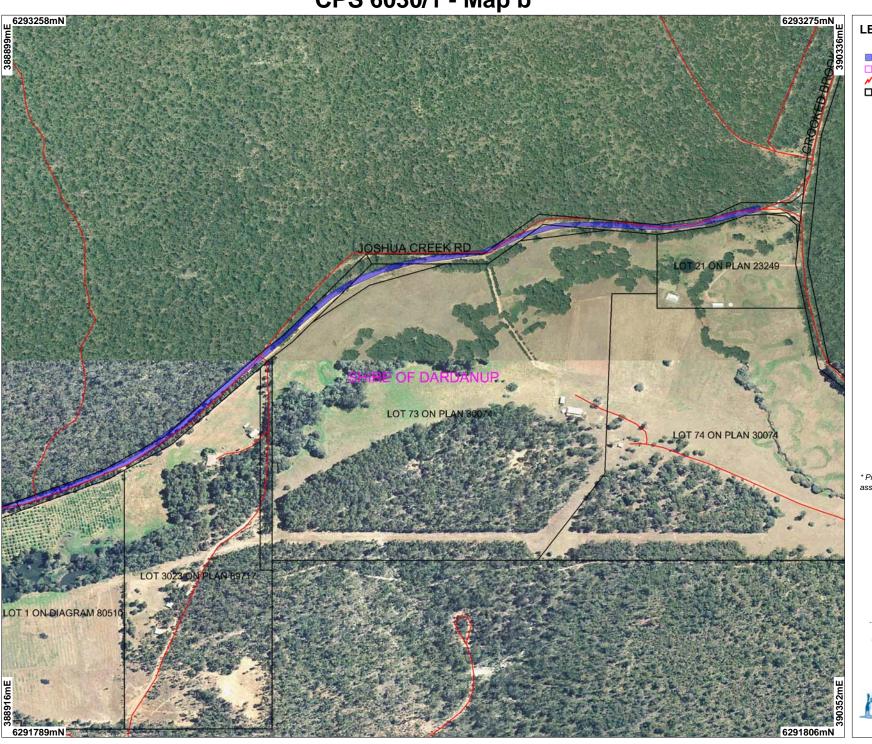

## CPS 6030/1 - Map b

## **LEGEND**

Clearing Instrument

Areas Applied to Clear

Local Government

✓ Road Centrelines

Cadastre
Bunbury 50cm Orth

Donnybrook 50cm (

\* Project Data. This data has not been quality assured. Please contact map author for details.

Scale 1:7000

(Approximate when reproduced at A4)

Geocentric Datum Australia 1994

Note: the data in this map have not been projected. This may result in geometric distortion or measurement inaccuracies.

Date

Officer with delegated authority under Section 20 of the Environmental Protection Act 1986

Information derived from this map should be confirmed with the data custodian acknowleged by the agency acronym in the legend.