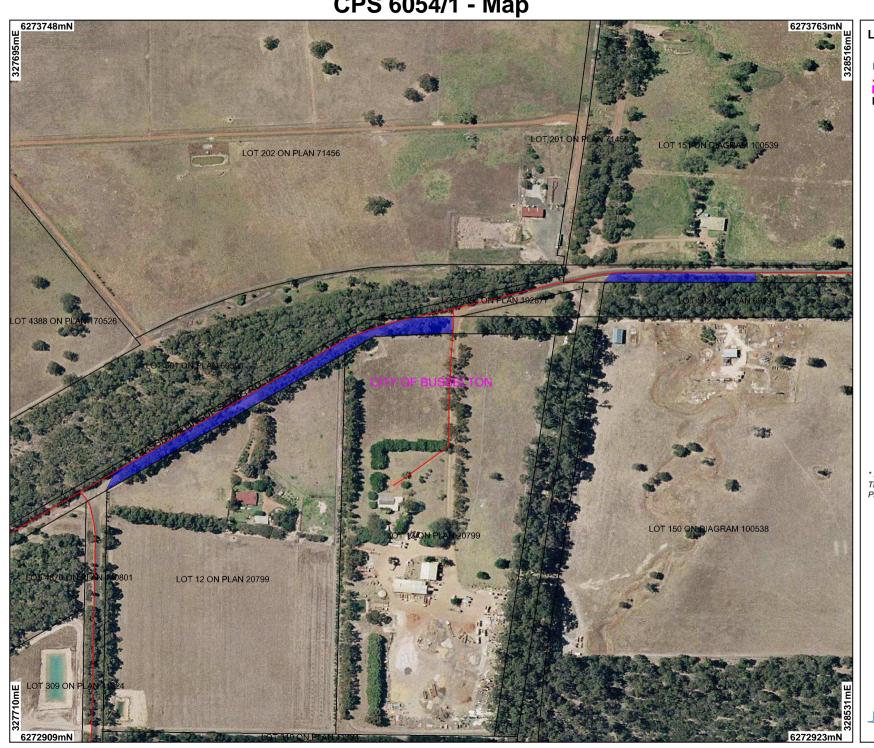

**CPS 6054/1 - Map** 

## **LEGEND**

Clearing Instruments

Areas Applied to Clear

✓ Road Centrelines

Local Government Authorities

Cadastre for labelling

\* Project Data is denoted by asterisk. This data has not been quality assured. Please contact map author for details.

Scale 1:4000

(Approximate when reproduced at A4)

## Geocentric Datum Australia 1994

Note: the data in this map have not been projected. This may result in geometric distortion or measurement inaccuracies.

Officer with delegated authority under Section 20 of the Environmental Protection Act 1986

Information derived from this map should be confirmed with the data custodian acknowleged by the agency acronym in the legend.

Government of Western Australia
Department of Environment Regulation

WA Crown Copyright 2002