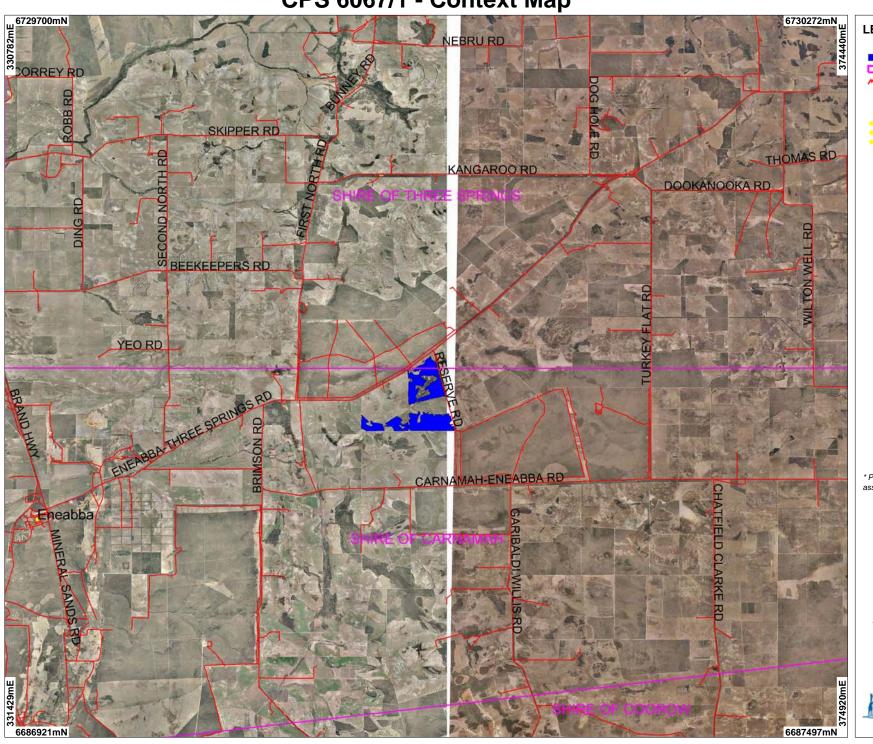

## CPS 6067/1 - Context Map

Clearing Instrument

Areas Applied to Clear

Local Government

✓ Road Centrelines Arrowsmith 50cm C

Towns

Carnamah 50cm Ort

\* Project Data. This data has not been quality assured. Please contact map author for details.