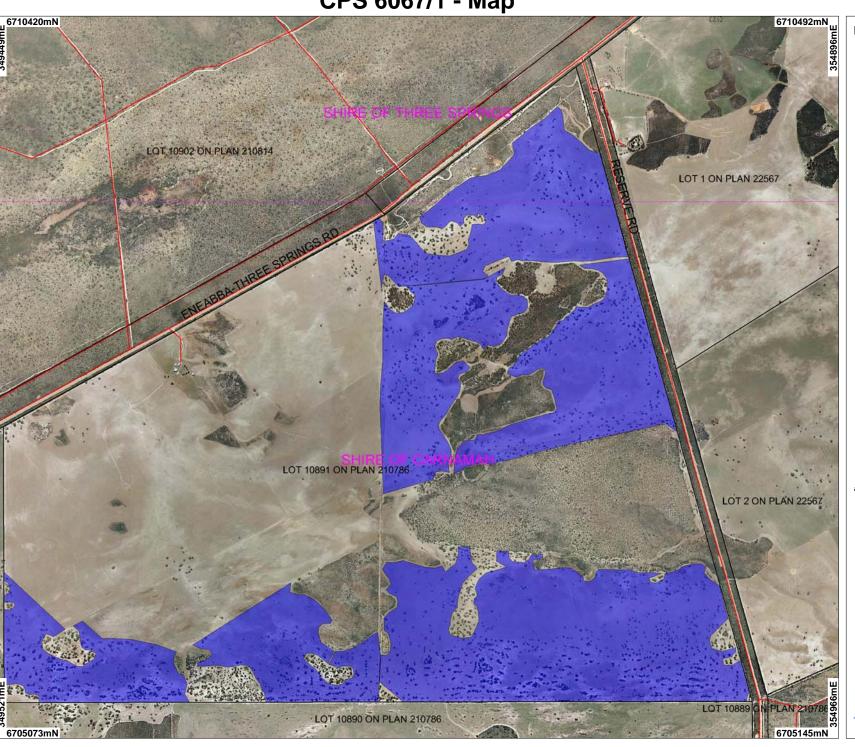

**CPS 6067/1 - Map** 

## **LEGEND**

Clearing Instrument

Areas Applied to Clear

Local Government

✓ Road Centrelines

☐ Cadastre Arrowsmith 50cm C

\* Project Data. This data has not been quality assured. Please contact map author for details.

Scale 1:26000 (Approximate when reproduced at A4)

Geocentric Datum Australia 1994

Note: the data in this map have not been projected. This may result in geometric

Officer with delegated authority under Section 20 of the Environmental Protection Act 1986

Information derived from this map should be confirmed with the data custodian acknowleged by the agency acronym in the legend.

Government of Western Australia
Department of Environment Regulation

WA Crown Copyright 2002