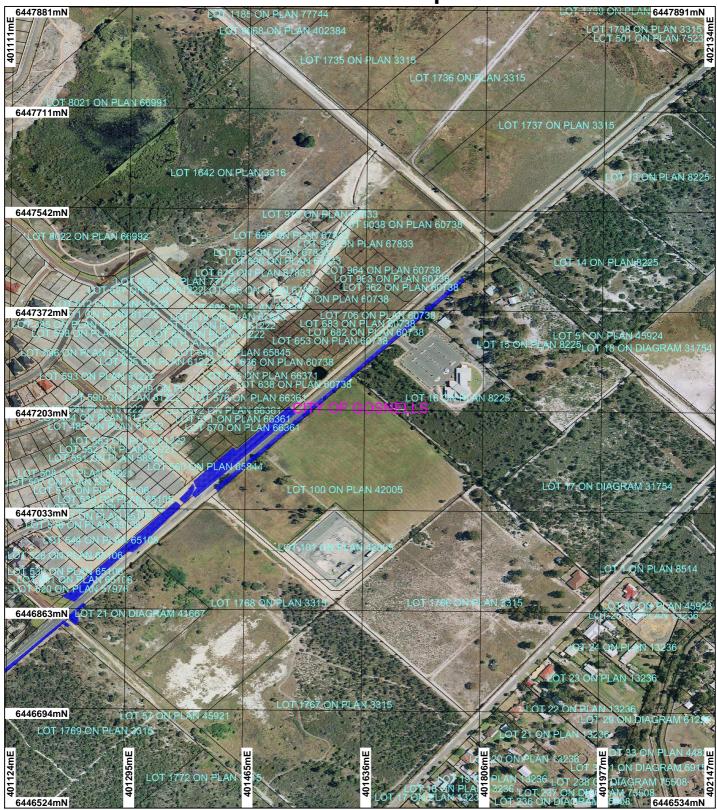

## CPS 6069/3 - Map a

## LEGEND

Cadastre Local Government Authorities

Areas Applied to Clear

**Clearing Instruments** 

Perth Metropolitan Central 20cm Orthomosaic - Landgate 2009

Geocentric Datum Australia 1994 Note: the data in this map have not been

projected. This may result in geometric distortion or measurement inaccuracies.

Prepared by: Prepared for: Date: 18/11/2014 1:09:21 PM

Information derived from this map should be confirmed with the data custodian acknowleged by the agency acronym in the legend.

Government of Western Australia Department of Environment Regulation WA Crown Copyright 2002