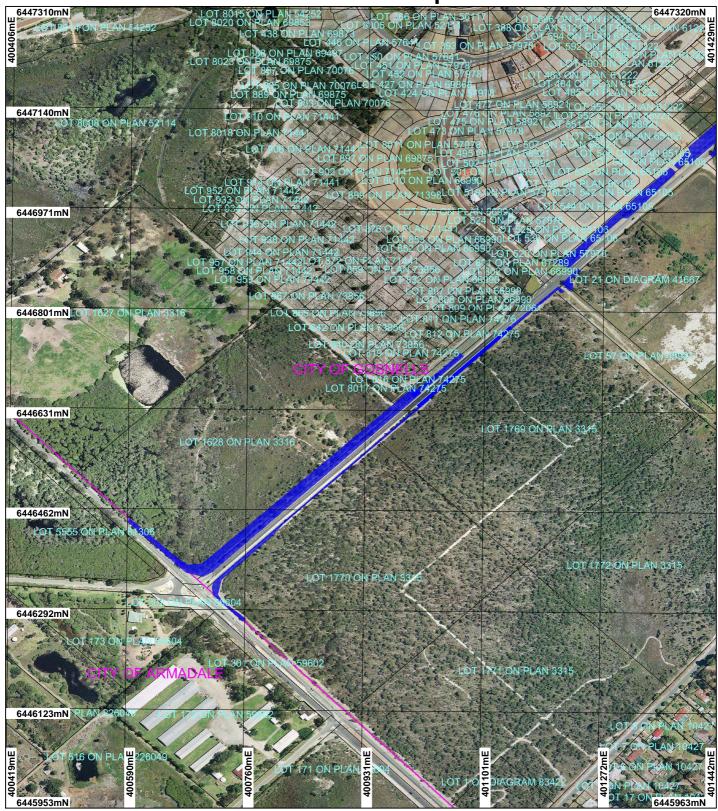

## CPS 6069/3 - Map b

## LEGEND

Cadastre Local Government

Areas Applied to Clear

**Clearing Instruments** 

Perth Metropolitan Central 20cm Orthomosaic - Landgate 2009

(Approximate when reproduced at A4) Geocentric Datum Australia 1994

Note: the data in this map have not been projected. This may result in geometric distortion or measurement inaccuracies.

Prepared by: Prepared for: Date: 18/11/2014 1:11:10 PM

Information derived from this map should be confirmed with the data custodian acknowleged by the agency acronym in the legend.

Government of Western Australia Department of Environment Regulation WA Crown Copyright 2002