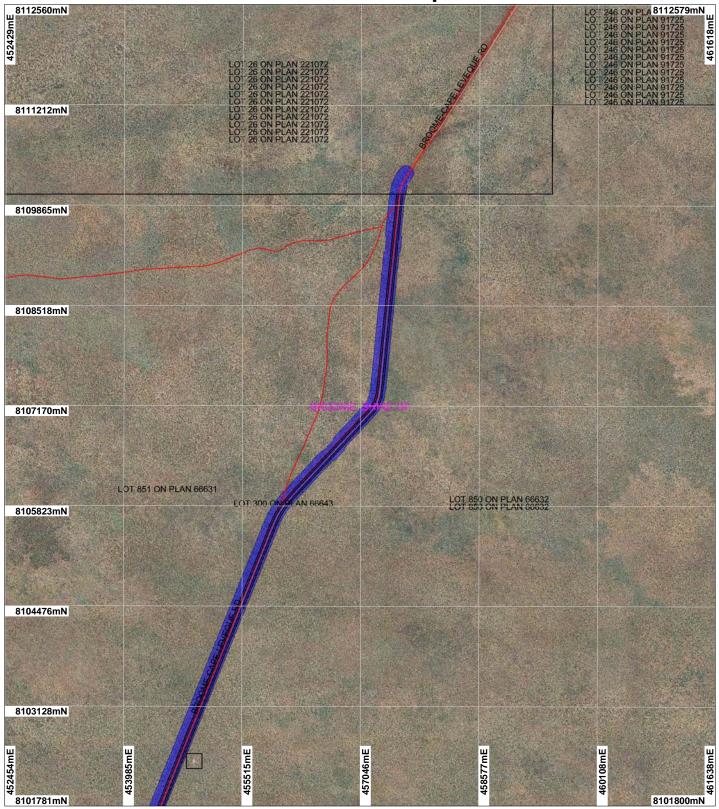

## CPS 6078/1 - Map H

## LEGEND

**Clearing Instruments** Areas Applied to Clear Road Centrelines

Cadastre Carnot 50cm Orthomosaic -Landgate 2007

~1.5 km Scale 1:50000 (Approximate when reproduced at A4)

Geocentric Datum Australia 1994 Note: the data in this map have not been projected. This may result in geometric distortion or measurement inaccuracies.