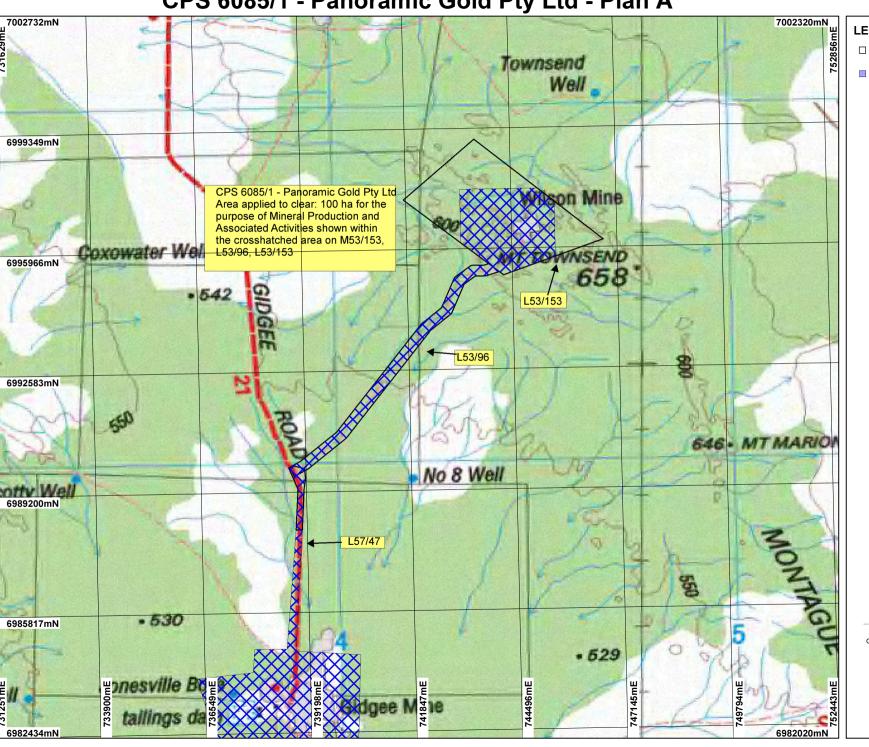

CPS 6085/1 - Panoramic Gold Pty Ltd - Plan A



## **LEGEND**

☐ Mining Tenements

Clearing Instruments

Areas Applied to Clear

NATMAP 250K Series Mapping - GA 08/03



Scale 1:100000 (Approximate when reproduced at A4)

Geocentric Datum Australia 1994

Note: the data in this map have not been projected. This may result in geometric distortion or measurement inaccuracies.

Officer with delegated authority under Section 20 of the Environmental Protection Act 1986

Information derived from this map should be confirmed with the data custodian acknowleged by the agency acronym in the legend.



WA Crown Copyright 2002