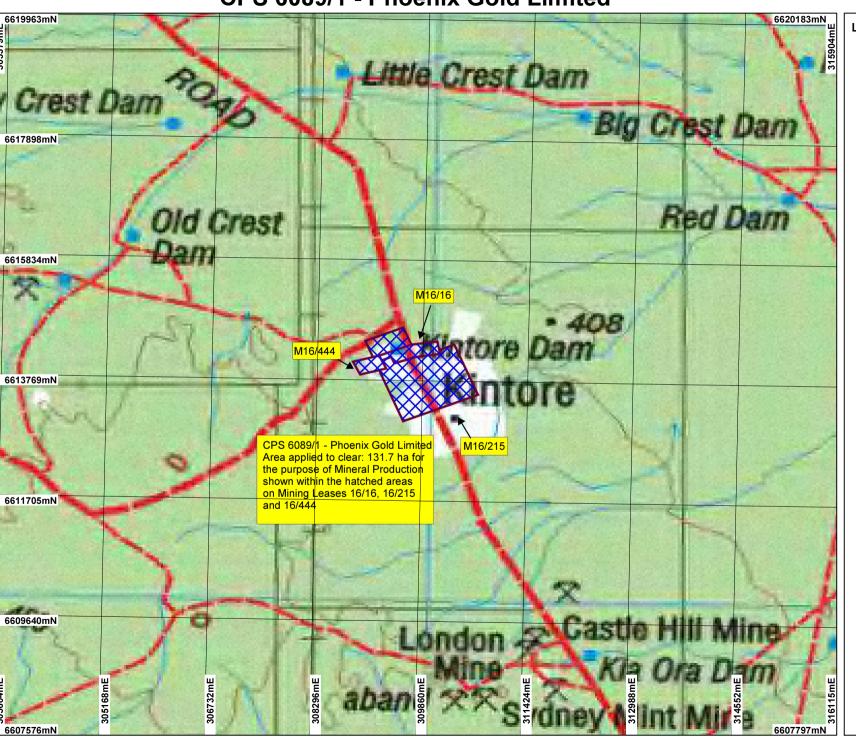

## **CPS 6089/1 - Phoenix Gold Limited**



## **LEGEND**

☐ Mining Tenements

Clearing Instruments

Areas Applied to Clear

NATMAP 250K Series Mapping - GA 08/03



Scale 1:60000

(Approximate when reproduced at A4)

## Geocentric Datum Australia 1994

Note: the data in this map have not been projected. This may result in geometric distortion or measurement inaccuracies.

Date

Officer with delegated authority under Section 20 of the Environmental Protection Act 1986

Information derived from this map should be confirmed with the data custodian acknowleged by the agency acronym in the legend.



WESTERN AUSTRALIA
WA Crown Copyright 2002