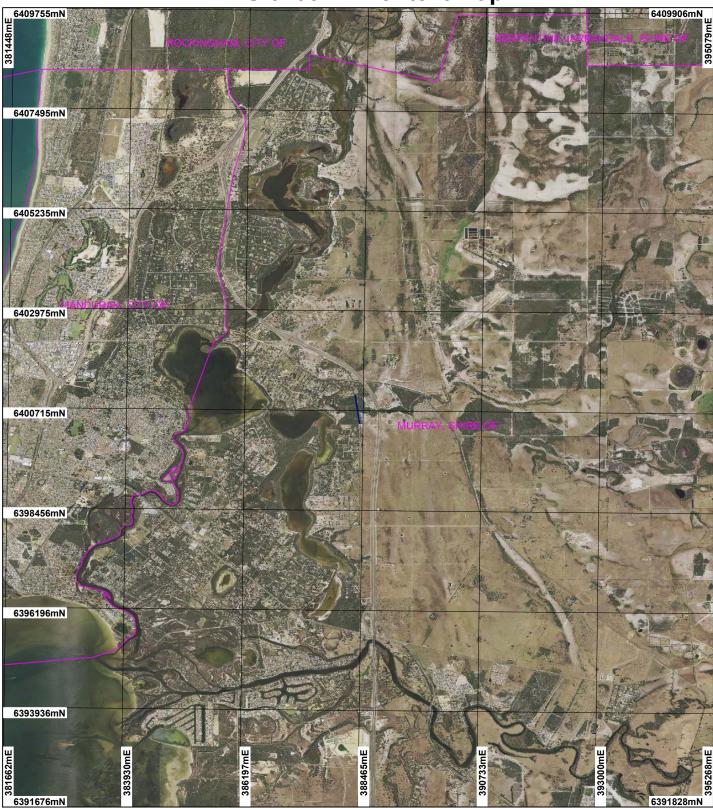

## CPS 6100/1 - Context Map

## **LEGEND**

Cadastre Local Government Authorities\_1

Clearing Instruments

Areas Applied to Clear
Perth Metropolitan Area
South 15cm Orthomosaic -

Scale 1:80000

Geocentric Datum Australia 1994

Note: the data in this map have not been projected. This may result in geometric distortion or measurement inaccuracies.

Prepared by: jarenh Prepared for: Date: 14/05/2014 9:54:26 AM

Information derived from this map should be confirmed with the data custodian acknowleged by the agency acronym in the legend.

Government of Western Australia
Department of Environment Regulation