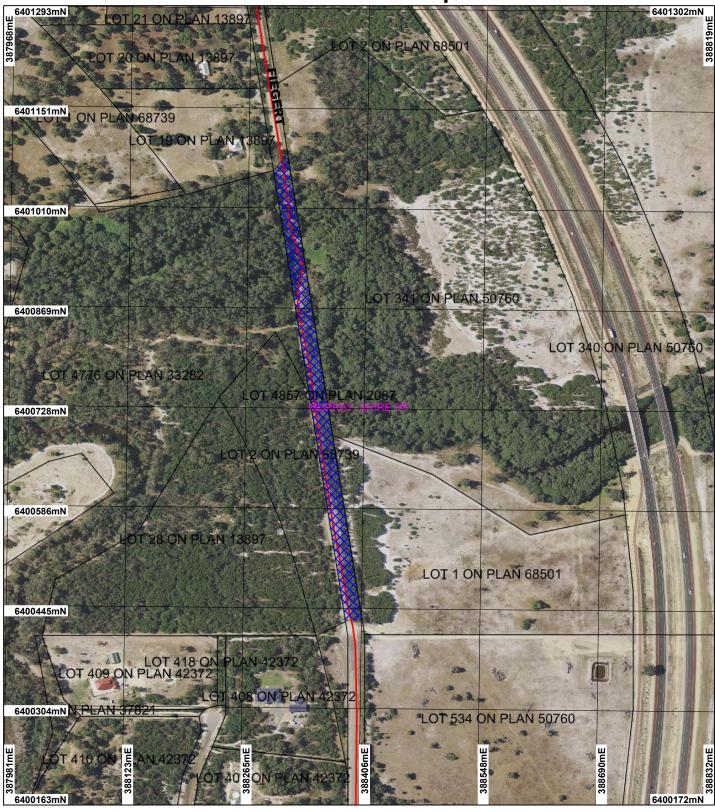

## CPS 6100/1 - Map

## LEGEND

Road Centrelines Local Government Authorities 1 Clearing Instruments Areas Applied to Clear

Perth Metropolitan Area South 15cm Orthomosaic -Landgate 2012

(Approximate when reproduced at A4) Geocentric Datum Australia 1994

Note: the data in this map have not been projected. This may result in geometric distortion or measurement inaccuracies.

Prepared by: jarenh Prepared for: Date: 14/05/2014 9:44:24 AM

Information derived from this map should be confirmed with the data custodian acknowlege by the agency acronym in the legend. leged