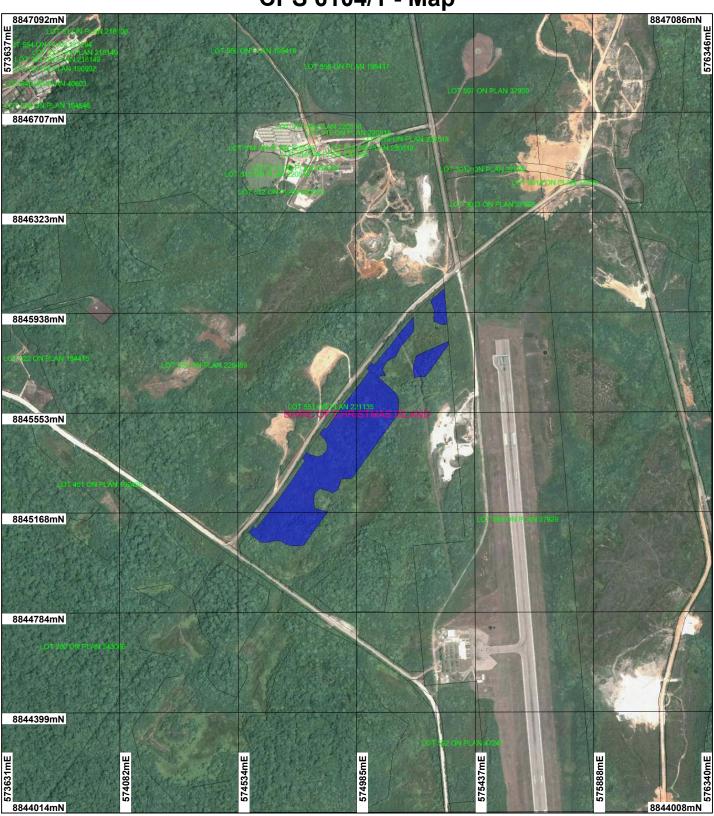

CPS 6104/1 - Map

Road Centrelines Cadastre Local Government Authorities

Clearing Instruments

Areas Applied to Clear

Christmas Island 60cm Orthomosaic - Landgate 2006

Scale 1:14497 (Approximate when reproduced at A4)

Geocentric Datum Australia 1994

Note: the data in this map have not been projected. This may result in geometric distortion or measurement inaccuracies.

Date ..

Officer with delegated authority under Section 20 of the Environmental Protection Act 1986

Information derived from this map should be confirmed with the data custodian acknowleged by the agency acronym in the legend.

Government of Western Australia
Department of Environment Regulation

WA Crown Copyright 2002

\* Project Data. This data has not been quality assured. Please contact map author for details.