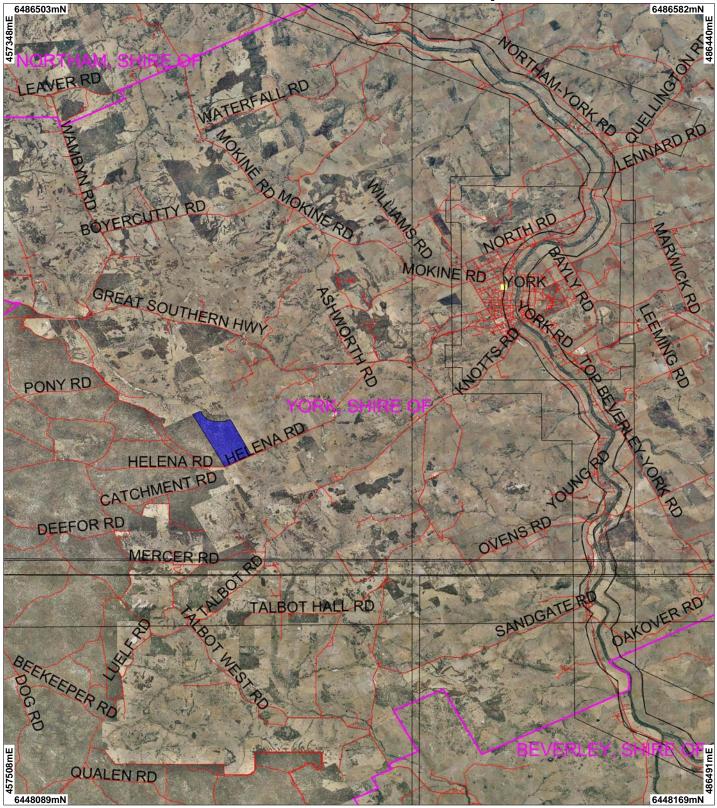

## CPS 6107/1 - Context Map

## LEGEND

Clearing Instruments
Areas Applied to Clear
Areas Subject to Conditions
Areas Approved to Clear
Read Controlings

Ravensthorpe 1.4m Orthomosaic - Landgate 2002

Geocentric Datum Australia 1994 Note: the data in this map have not been projected. This may result in geometric distortion or measurement inaccuracies.