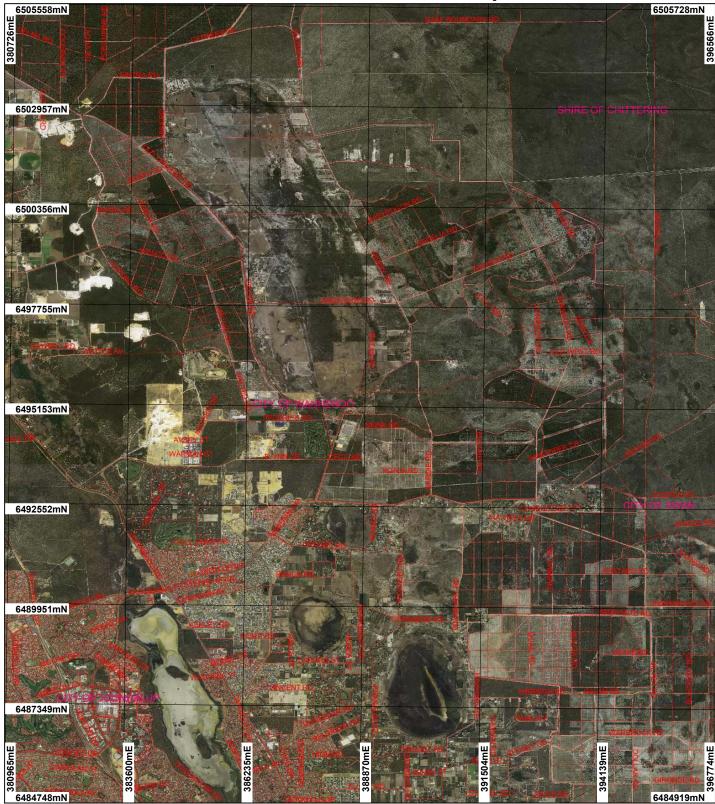

## CPS 6116/1 - Context Map

## LEGEND

Road Centrelines Cadastre Local Government Authorities Clearing Instruments Areas Applied to Clear Perth Metropolitan North 15cm Orthomosaic - Landgate 2011

Geocentric Datum Australia 1994 Note: the data in this map have not been projected. This may result in geometric distortion or measurement inaccuracies.