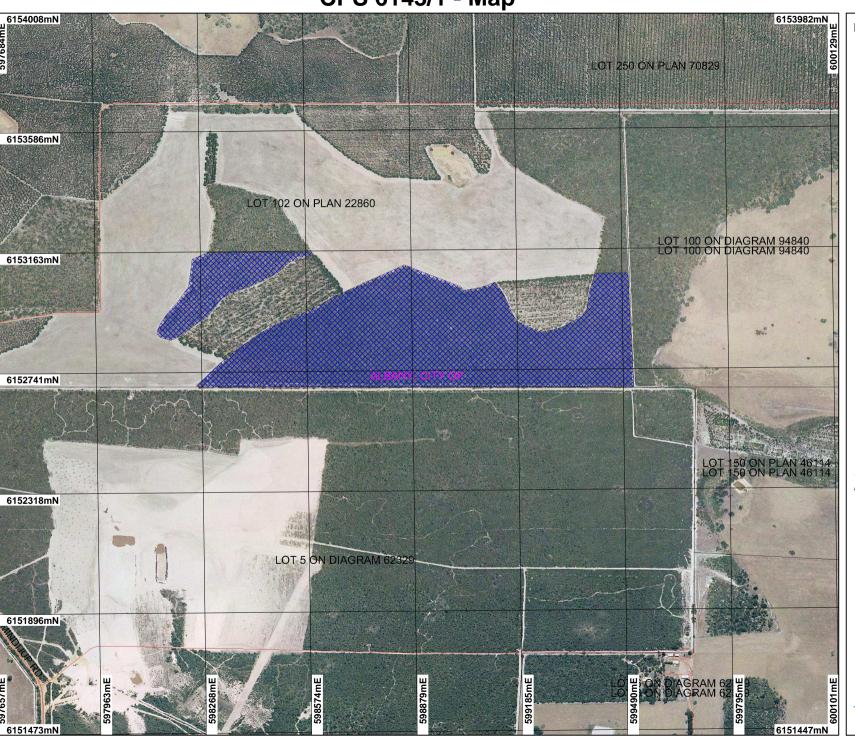

**CPS 6143/1 - Map** 

## **LEGEND**

- ☐ Local Government Authorities
- ✓ Road Centrelines
- □ Cadastre
- Clearing Instruments
- Areas Applied to Clear

Many Peaks 50cm Orthomosaic - Landgate

\* Project Data is denoted by asterisk. This data has not been quality assured. Please contact map author for details.

Scale 1:12000

(Approximate when reproduced at A4)

## Geocentric Datum Australia 1994

Note: the data in this map have not been projected. This may result in geometric distortion or measurement inaccuracies.

Information derived from this map should be confirmed with the data custodian acknowleged by the agency acronym in the legend.