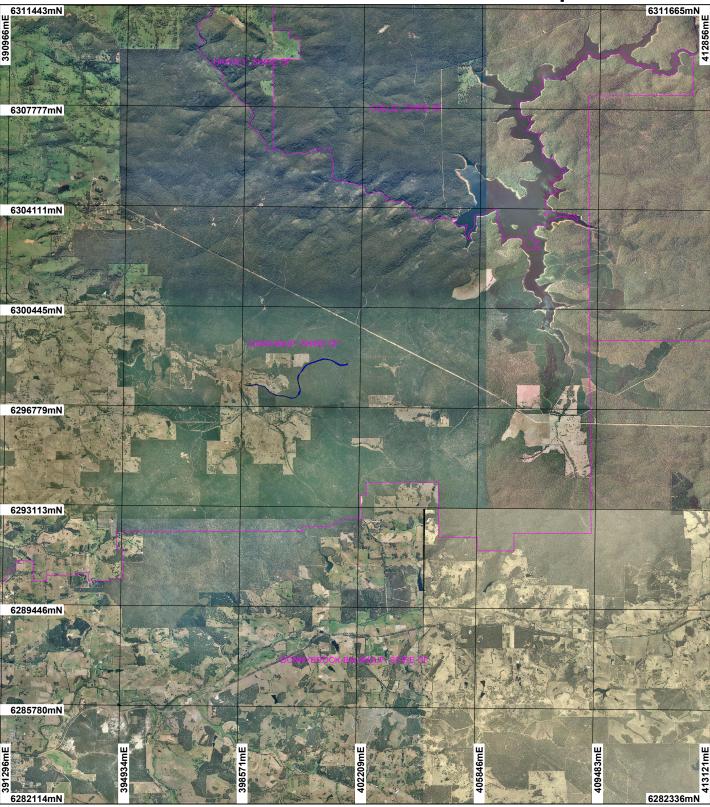

## CPS 6149/1 - 10 kilometre Context Map

## **LEGEND**

Cadastre Local Government Authorities\_1

Clearing Instruments

Areas Applied to Clear

Areas Applied to Clear

Bunbury 50cm Orthomosaic Landgate 2008

Donnybrook 50cm Orthomosaic - Landgate 2004

Collie 50cm Orthomosaic -Landgate 2006

Bridgetown Dinninup 50cm Orthomosaic - Landgate

Scale 1:129324

Geocentric Datum Australia 1994

Note: the data in this map have not been projected. This may result in geometric distortion or measurement inaccuracies.