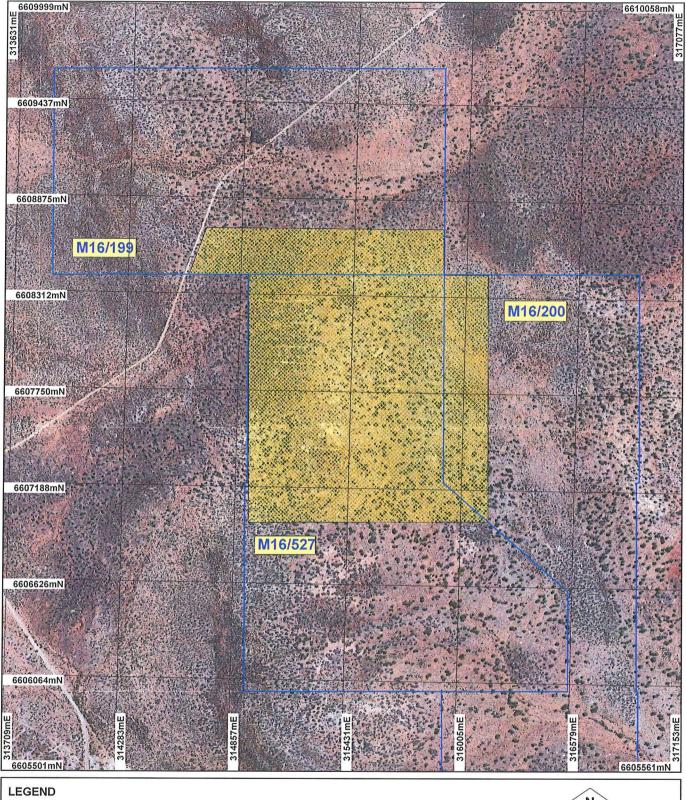

## PLAN 6152/1

**Clearing Instruments** Areas Approved to Clear
Mining Tenements
Kalgoorlie 50cm Orthomosaic
Landgate 2006 -N-500 m

Scale 1:20000 mate when reproduced at A4) (Approx Geocentric Datum Australia 1994