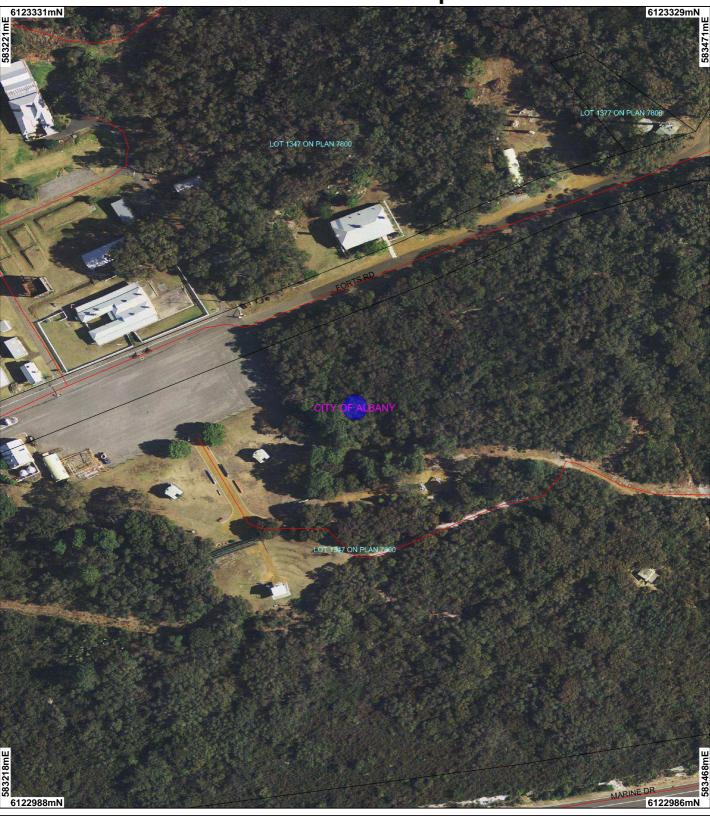

## CPS 6154/1 - Map

✓ Road Centrelines

Local Government Authorities

Cadastre for labelling Clearing Instruments

Areas Applied to Clear

Scale 1:1500 (Approximate when reproduced at A4)

## Geocentric Datum Australia 1994

Note: the data in this map have not been projected. This may result in geometric distortion or measurement inaccuracies.

..... Date .....

Officer with delegated authority under Section 20 of the Environmental Protection Act 1986

Information derived from this map should be confirmed with the data custodian acknowleged by the agency acronym in the legend.

WA Crown Copyright 2002

\* Project Data is denoted by asterisk. This data has not been quality assured. Please contact map author for details.