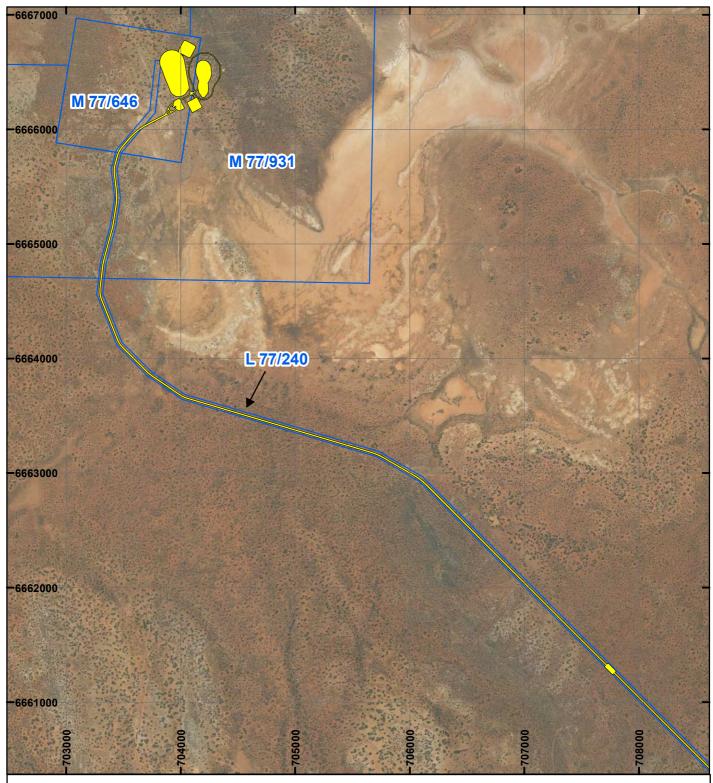

## PLAN 6197/2A

## LEGEND

Mining Tenements

**Clearing Instruments** 

Areas Approved to Clear

Orthophotography sourced from Landgate

 $\leq_{\mathsf{N}}$ 1,000 M Scale 1:33,000 (Appoximate when reproduced at A4)

Geocentric Datum Australia 1994 Note: the data in this map have not been projected. This may result in geometric distortion or measurement inaccuracies.

## DANIEL ENDACOTT

DANIEL ENDACOTT Date 13/06/2019 Officer with delegated authority under Section 20 of the Environmental Protection Act 1986

Information derived from this map should be confirmed with the data custodian acknowleged by the agency acronym in the legend.