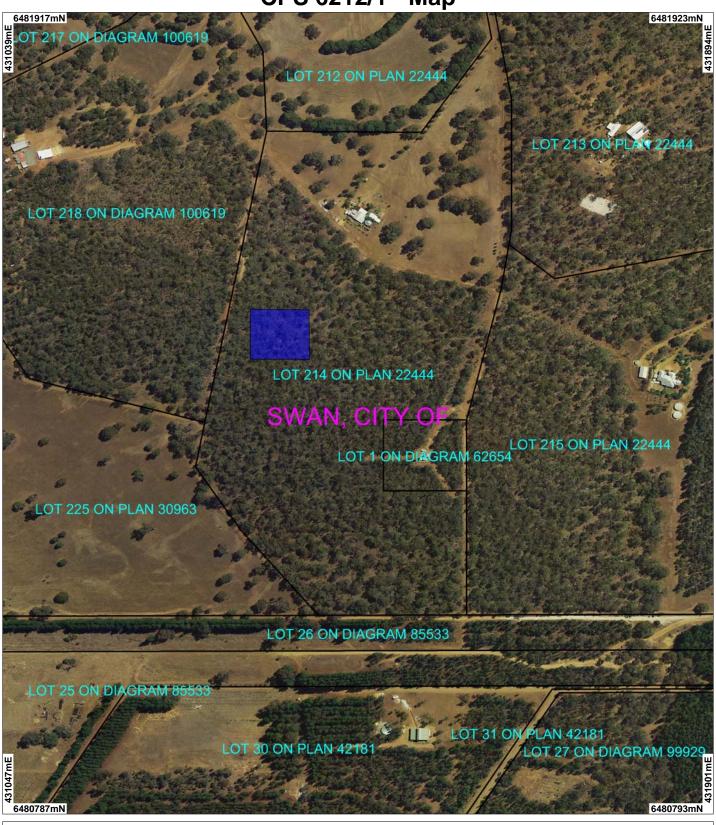

**CPS 6212/1 - Map** 

Clearing Instruments

■ Areas Applied to Clear
✓ Road Centrelines

Local Government Authorities

Perth Metropolitan Central 15cm Orthomosaic - Landgate

Scale 1:5000
Approximate when reproduced at A4)