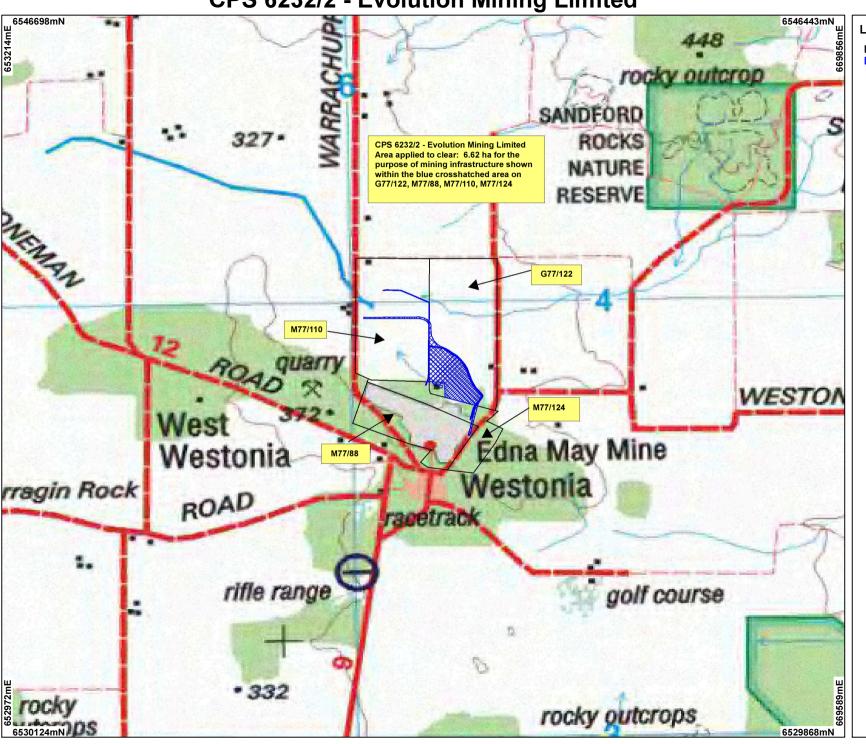

**CPS 6232/2 - Evolution Mining Limited** 



## **LEGEND**

Mining Tenements

Clearing Instruments

NATMAP 250K Series Mapping - GA 08/03



Scale 1:80000 (Approximate when reproduced at A4)

Geocentric Datum Australia 1994

Note: the data in this map have not been projected. This may result in geometric distortion or measurement inaccuracies

\_

Officer with delegated authority under Section 20 of the Environmental Protection Act 1986

Information derived from this map should be confirmed with the data custodian acknowleged by the agency acronym in the legend.



WESTERN AUSTRALIA
WA Crown Copyright 2002