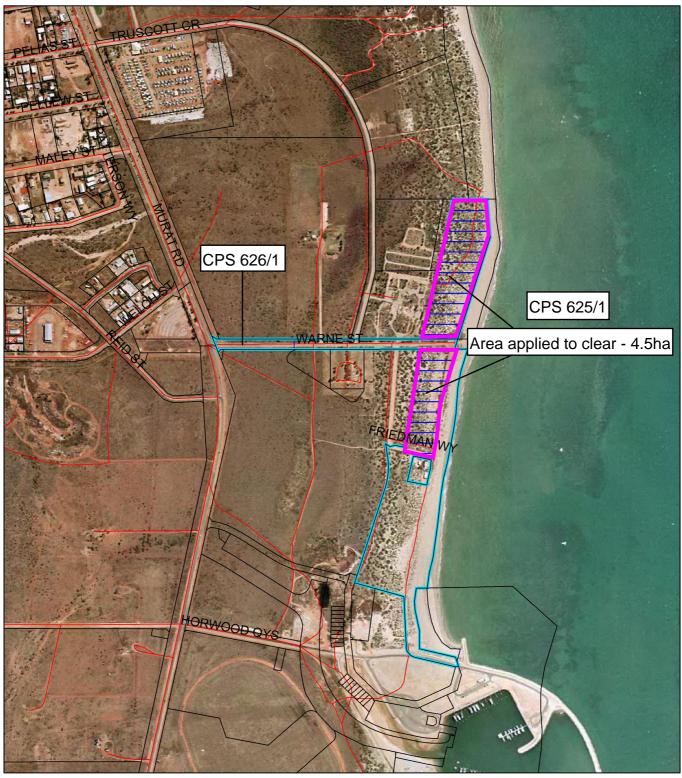

CPS 625/1



## LEGEND

Clearing Instruments Areas Applied to Clear Areas Subject to Conditions Areas Approved to Clear Read Centrelines - DLI 1/5/04 Land parcels related to instrument

□ Cadastre - DLI 1/05/05
○ Towns - DLI 8/04
Western Australia ETM 25m 321 - GA 99

Geraldton 1m Orthomosaic - DOLA 3/99 Exmouth 1.4m Othomosaic -DOLA 8/00

 $\leq_{\mathsf{N}}$ Scale 1:10837 (Appr duced at A4) nate when rep

Geocentric Datum Australia 1994 Note: the data in this map have not been projected. This may result in geometric distortion or measurement inaccuracies.

Date

Information derived from this map should be confirmed with the data custodian acknowleged by the agency acronym in the legend.