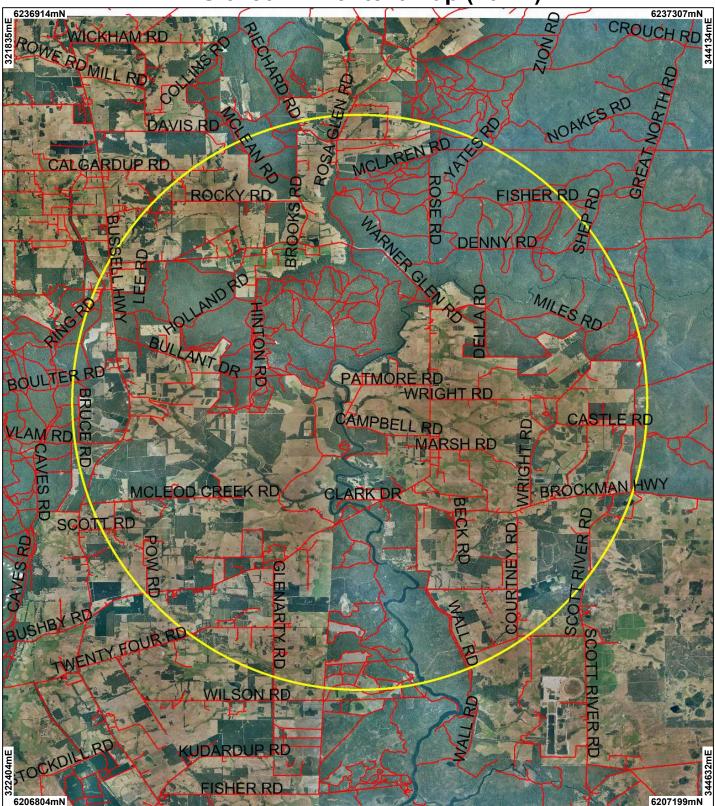

## CPS 6250/1 - Context Map (10km)

## LEGEND

- ✓ Road Centrelines Clearing Instruments
- Areas Applied to Clear
- Cadastre
- Leeuwin 50cm Orthomosaic -Landgate 2004

o\_\_\_\_\_\_~3.75 km Scale 1:132367 (Approximate when reproduced at A4) Geocentric Datum Australia 1994

Note: the data in this map have not been projected. This may result in geometric distortion or measurement inaccuracies.

..... Date .....

Information derived from this map should be confirmed with the data custodian acknowleged by the agency acronym in the legend.