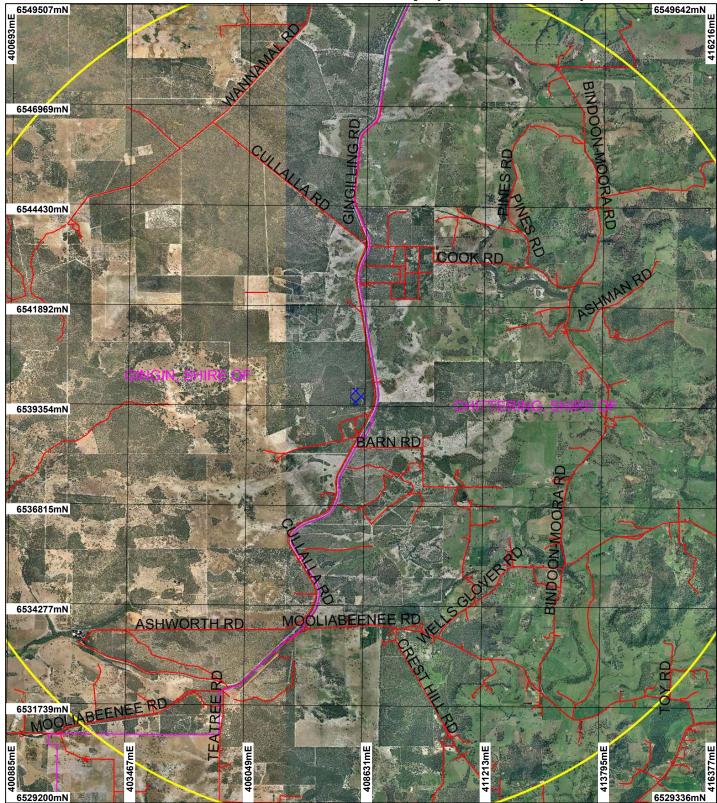

## CPS 6263/1 - Context Map (10km radius)

## LEGEND

Clearing Instruments
Areas Applied to Clear
Road Centrelines
Cadastre

Local Government Authorities

Perth Metropolitan Area North 15cm Orthomosaic -Landgate 2012 Chittering 50cm Orthomosaic - Landgate 2008 Gingin 50cm Orthomosaic -Landgate 2006

Geocentric Datum Australia 1994 Note: the data in this map have not been projected. This may result in geometric distortion or measurement inaccuracies.

..... Date .....

Information derived from this map should be confirmed with the data custodian acknowleged by the agency acronym in the legend.