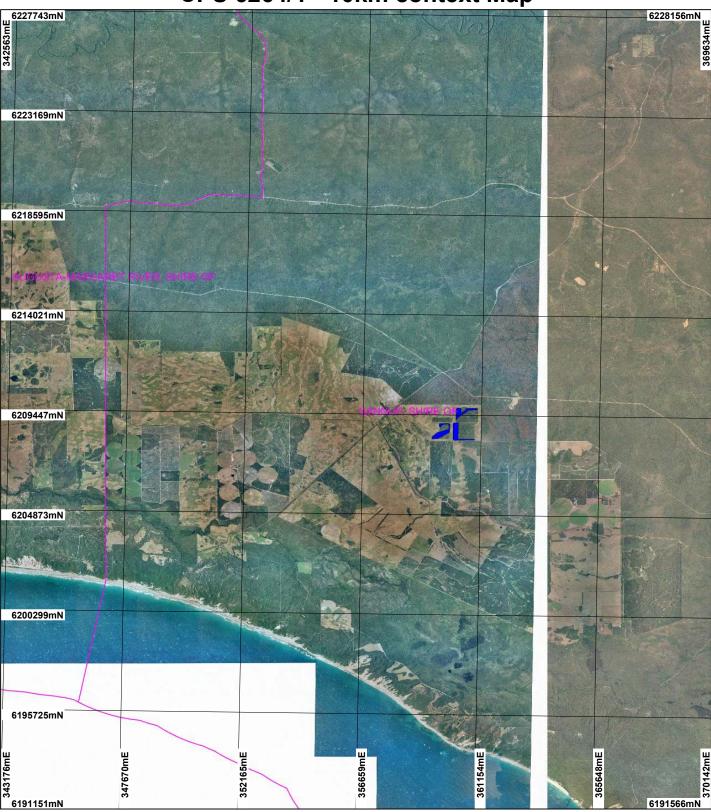

## CPS 6264/1 - 10km context Map

## **LEGEND**

Local Government Authorities\_1 Clearing Instruments

Areas Applied to Clear

Donnelly 50cm Orthomosaic -Landgate 2007

Leeuwin 50cm Orthomosaic -Landgate 2004

(Approximate when reproduced at A4)

Geocentric Datum Australia 1994

Note: the data in this map have not been projected. This may result in geometric distortion or measurement inaccuracies.

Date ..

Officer with delegated authority under Section 20 of the Environmental Protection Act 1986

the Environmental Protection Act 1986
Information derived from this map should be confirmed with the data custodian acknowleged by the agency acronym in the legend.

WA Crown Copyright 2002