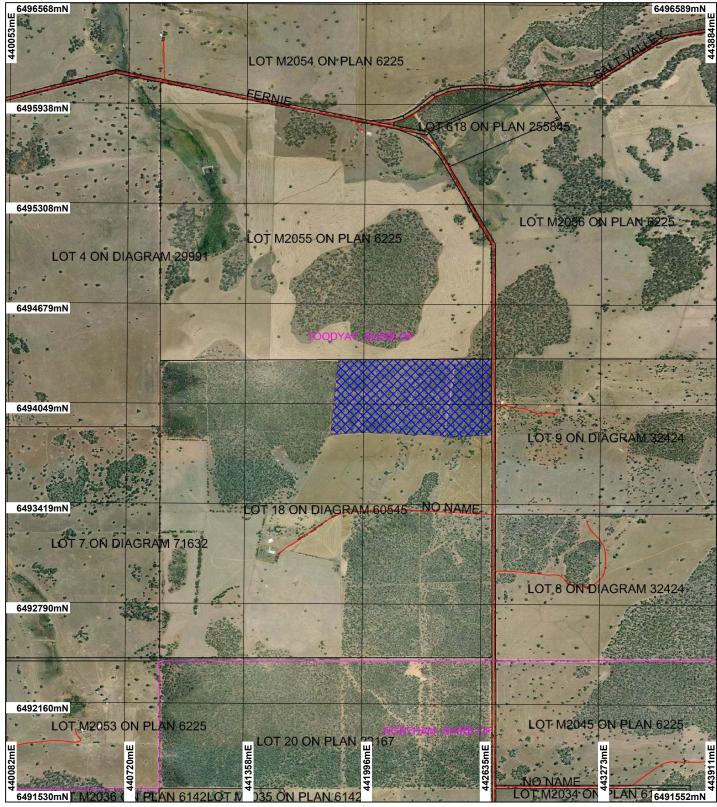

## CPS 6266/1 - Map

## LEGEND

Road Centrelines Local Government Authorities\_1 Clearing Instruments Perth Metropolitan North East 40cm Orthomosaic -Landgate 2005

Note: the data in this map have not been projected. This may result in geometric distortion or measurement inaccuracies.

..... Date ......

Officer with delegated authority under Section 20 of the Environmental Protection Act 1986

Information derived from this map should be confirmed with the data custodian acknowleged by the agency acronym in the legend.

Government of Western Australia Department of Environment Regulation WA Crown Copyright 2002