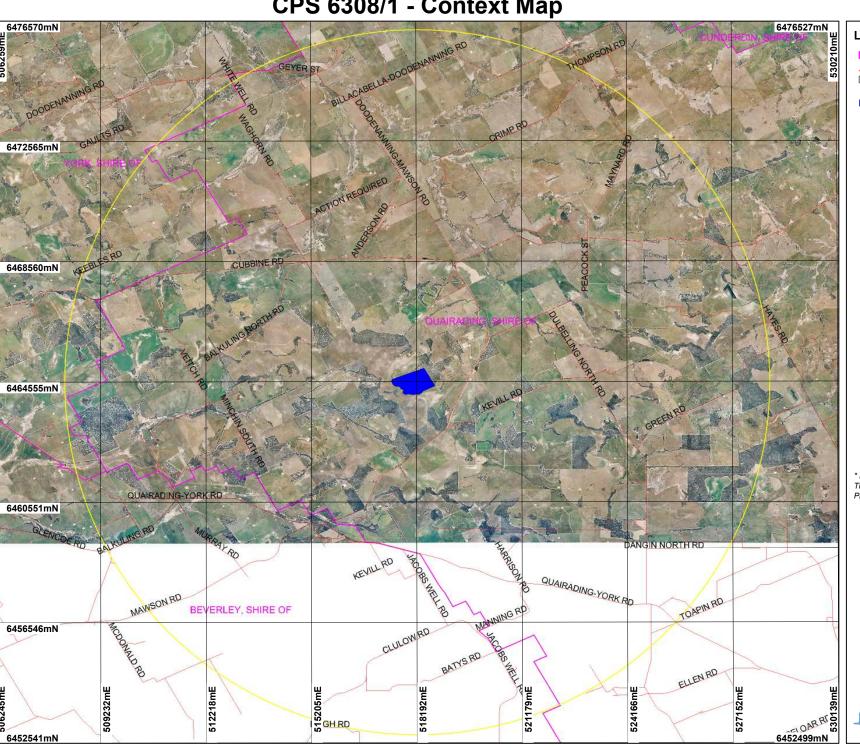

CPS 6308/1 - Context Map

## **LEGEND**

- Local Government Authorities
- ✓ Road Centrelines
- □ Cadastre
- Clearing Instruments
- Areas Applied to Clear
- Cunderdin 50cm Orthomosaic Landgate

\* Project Data is denoted by asterisk. This data has not been quality assured. Please contact map author for details.

Scale 1:92506

## Geocentric Datum Australia 1994

Note: the data in this map have not been projected. This may result in geometric

Officer with delegated authority under Section 20 of the Environmental Protection Act 1986

Information derived from this map should be confirmed with the data custodian acknowleged by the agency acronym in the legend.

Government of Western Australia
Department of Environment Regulation

WA Crown Copyright 2002