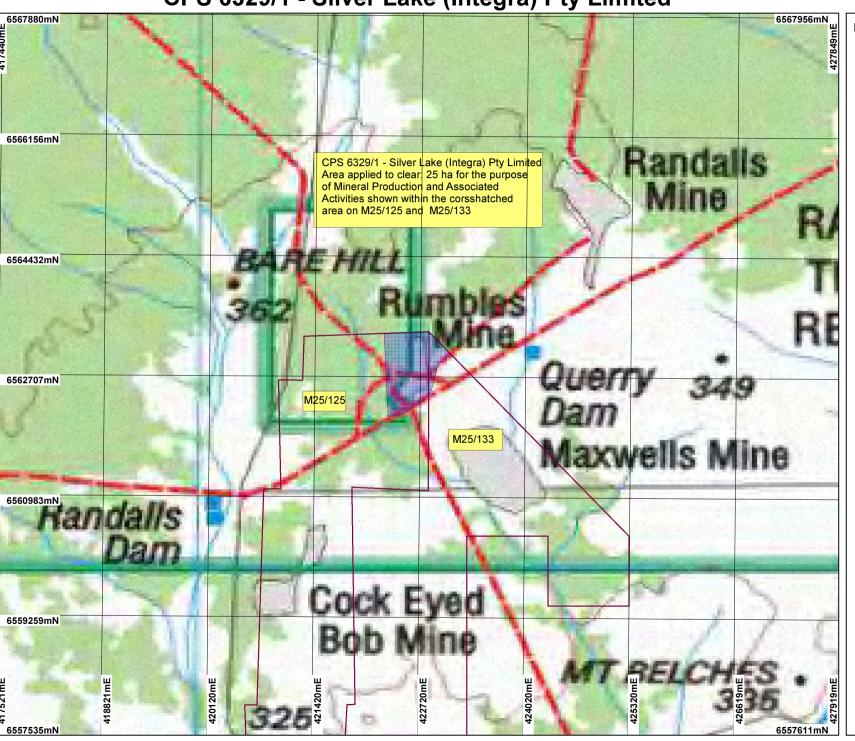

CPS 6329/1 - Silver Lake (Integra) Pty Limited



## **LEGEND**

☐ Mining Tenements

Clearing Instruments

Areas Applied to Clear

NATMAP 250K Series Mapping - GA 08/03



Scale 1:50000

pproximate when reproduced at A4)

Geocentric Datum Australia 1994

Note: the data in this map have not been projected. This may result in geometric distortion or measurement inaccuracies.

\_

Officer with delegated authority under Section 20 of the Environmental Protection Act 1986

Information derived from this map should be confirmed with the data custodian acknowleged by the agency acronym in the legend.



WA Crown Copyright 2002