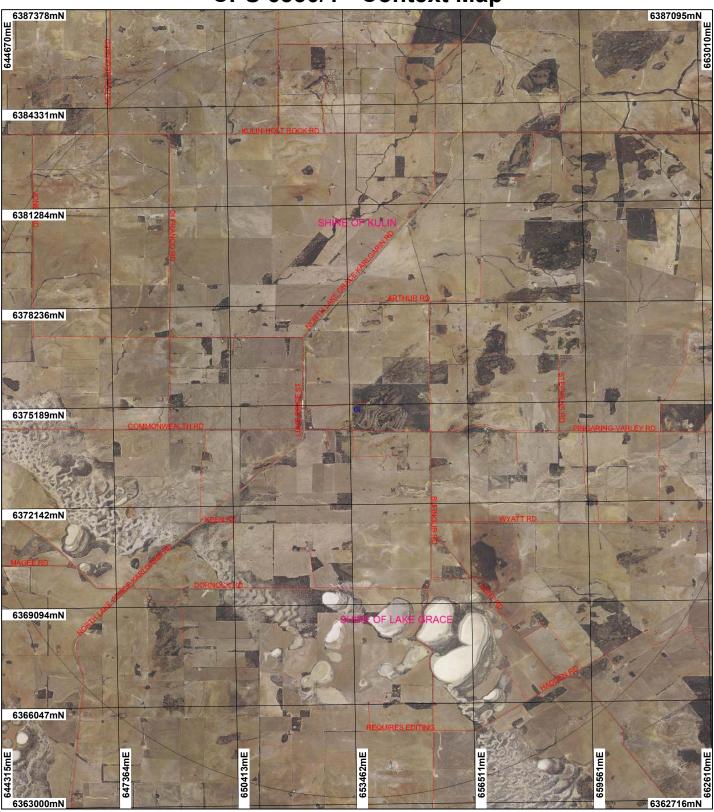

## CPS 6330/1 - Context Map

Road Centrelines Cadastre Local Government Authorities Clearing Instruments

Areas Applied to Clear

Pederah 2632 Mar 2011 Mosaic

(Approximate when reproduced at A4)

Geocentric Datum Australia 1994

Note: the data in this map have not been projected. This may result in geometric distortion or measurement inaccuracies.

Date ..

Officer with delegated authority under Section 20 of the Environmental Protection Act 1986

Information derived from this map should be confirmed with the data custodian acknowleged by the agency acronym in the legend.

WA Crown Copyright 2002