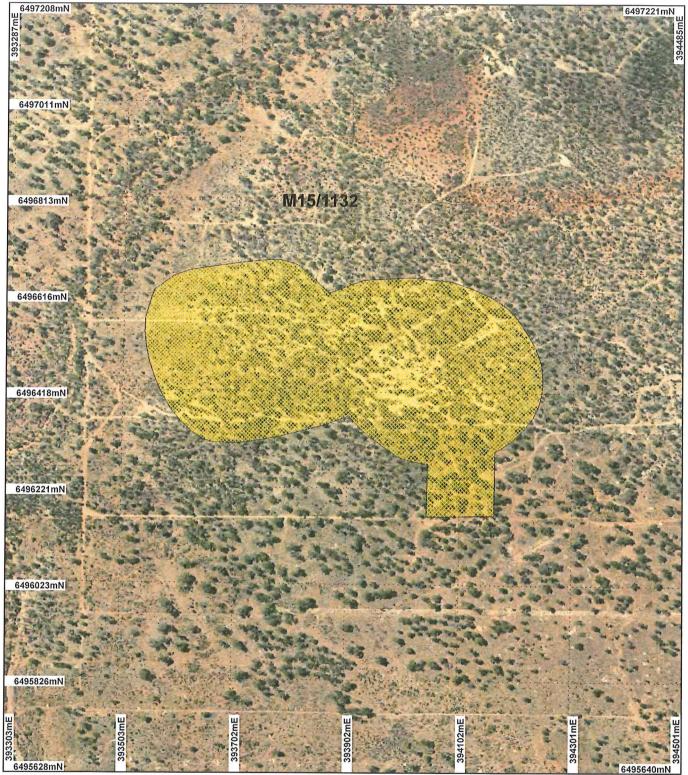

## PLAN 6337/1

## LEGEND

Mining Tenements
Clearing Instruments
Areas Approved to Clear
Cowan Yardina 1.4m
Orthomosale - Landgate
2001

 $\Delta_{N}$ 200 m

Scale 1:7000 (Approximate when reproduced at A4) Geocentric Datum Australia 1994

Note: the data in this map have not been projected. This may result in geometric distortion or measurement inaccuracies.

N Date 812 KIM ANDERSON

Officer with delegated authority under Section 20 of the Environmental Protection Act 1986

Information derived from this map should be confirmed with the data custodian acknowleged by the agency acronym in the legend.