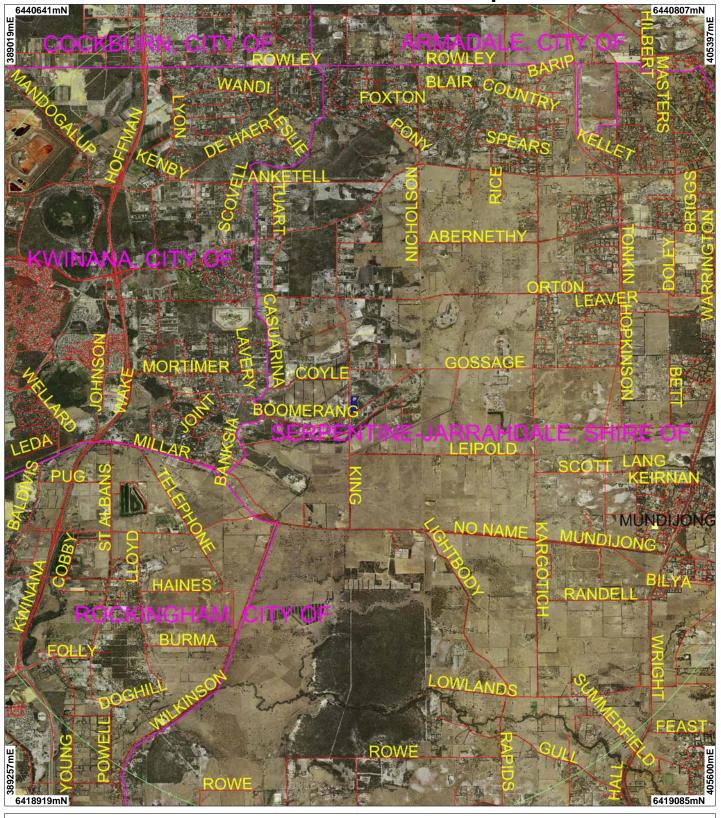

## CPS 6343/1 - Context Map

## LEGEND

**Clearing Instruments** Areas Applied to Clear Road Centrelines

Perth Metropolitan Central 15cm Orthomosaic - Landgate 2011

(Approximate when reproduced at A4)

Geocentric Datum Australia 1994 Note: the data in this map have not been projected. This may result in geometric distortion or measurement inaccuracies.

Officer with delegated authority under Section 20 of the Environmental Protection Act 1986

Information derived from this map should be confirmed with the data custodian acknowleged by the agency acronym in the legend.

Government of Western Australia Department of Environment Regulation