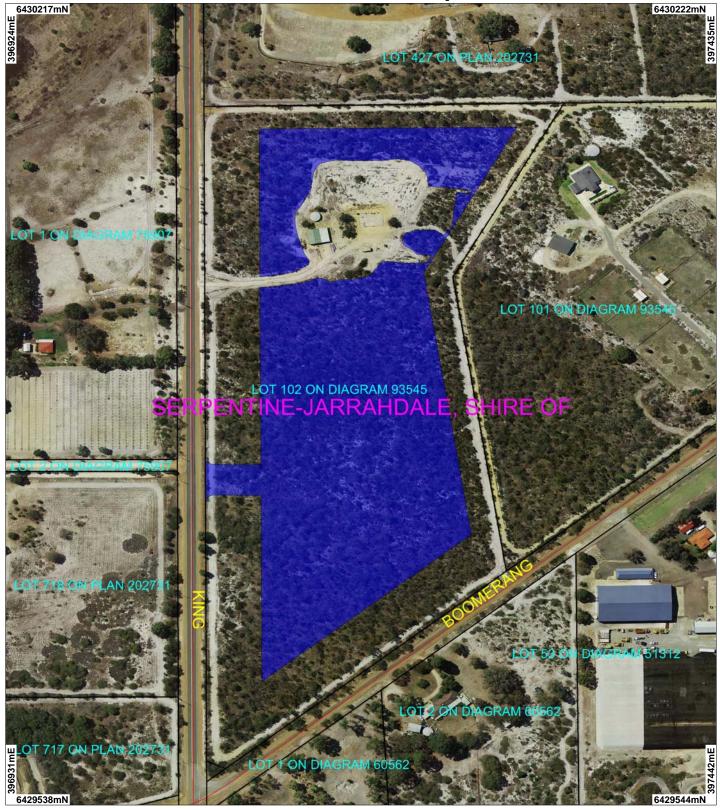

## CPS 6343/1 - Map

## LEGEND

**Clearing Instruments** Areas Applied to Clear Road Centrelines

Local Government Authorities Perth Metropolitan Central 15cm Orthomosaic - Landgate

~75 m Scale 1:3000 (Approximate when reproduced at A4)