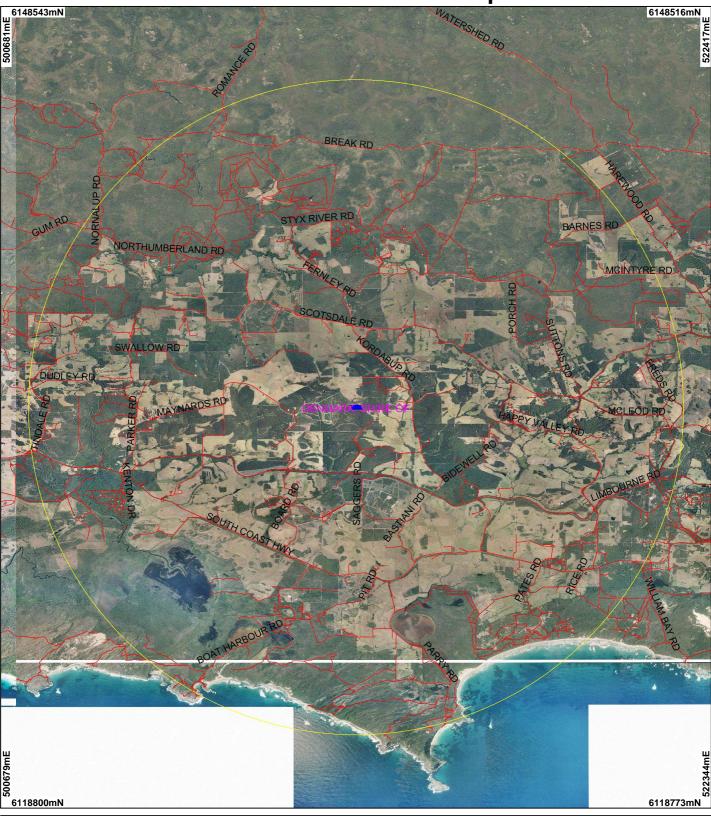

## CPS 6349/1 - Context map

✓ Road Centrelines

Local Government Authorities

Clearing Instruments\_1

Areas Applied to Clear

Parry Inlet 50cm Orthomosaic - Landgate 2007

Denmark 50cm Orthomosaic -Landgate 2007

Deep River 50cm Orthomosaic - Landgate 2007

Geocentric Datum Australia 1994

Note: the data in this map have not been projected. This may result in geometric distortion or measurement inaccuracies.

Officer with delegated authority under Section 20 of the Environmental Protection Act 1986

Information derived from this map should be confirmed with the data custodian acknowleged by the agency acronym in the legend.

WA Crown Copyright 2002

\* Project Data is denoted by asterisk. This data has not been quality assured. Please contact map author for details.