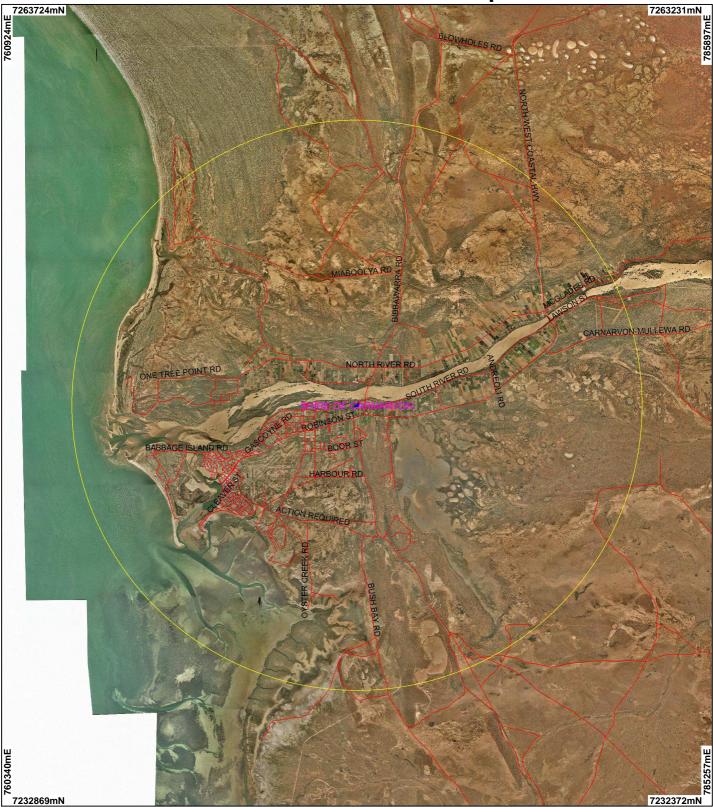

## CPS 6353/1 - Context map

## LEGEND

✓ Road Centrelines
□ Local Government Authorities

Clearing Instruments
Areas Applied to Clear

Carnarvon 1.4m Orthomosaic -Landgate 2002

Geocentric Datum Australia 1994 Note: the data in this map have not been projected. This may result in geometric distortion or measurement inaccuracies.

## \* Project Data is denoted by asterisk. This data has not been quality assured. Please contact map author for details.