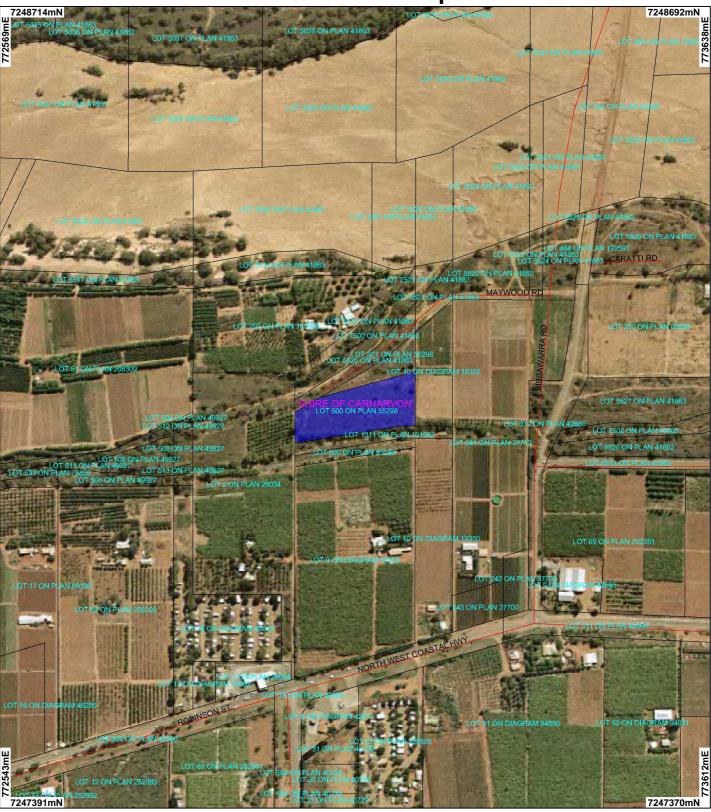

**CPS 6353/1 - Map** 

Local Government Authorities

Cadastre for labelling Clearing Instruments

Areas Applied to Clear

Carnarvon 1.4m Orthomosaic - Landgate 2002

Scale 1:6000 (Approximate when reproduced at A4)

## Geocentric Datum Australia 1994

Note: the data in this map have not been projected. This may result in geometric distortion or measurement inaccuracies.

.. Date ...

Officer with delegated authority under Section 20 of the Environmental Protection Act 1986

Information derived from this map should be confirmed with the data custodian acknowleged by the agency acronym in the legend.

WA Crown Copyright 2002

\* Project Data is denoted by asterisk. This data has not been quality assured. Please contact map author for details.