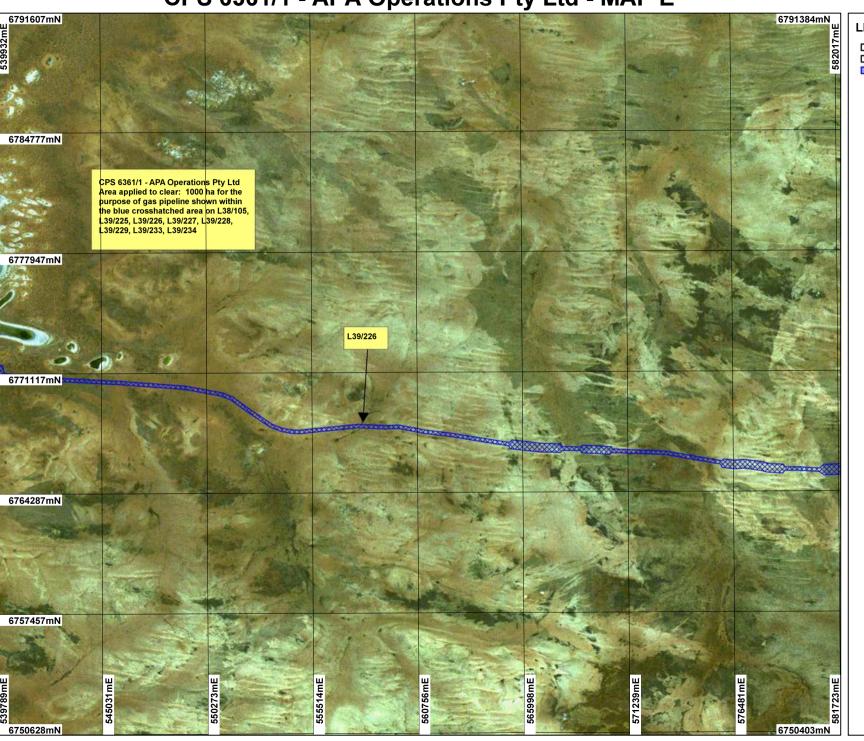

CPS 6361/1 - APA Operations Pty Ltd - MAP E



## **LEGEND**

- ☐ Mining Tenements
- Land parcels related to instrument
  Clearing Instruments
- Western Australia Landsat Mosaic 25m -AGO 2006



Scale 1:200000 (Approximate when reproduced at A4)

Geocentric Datum Australia 1994 Note: the data in this map have not been

projected. This may result in geometric distortion or measurement inaccuracies.

Officer with delegated authority under Section 20 of the Environmental Protection Act 1986

Information derived from this map should be confirmed with the data custodian acknowleged



WA Crown Copyright 2002