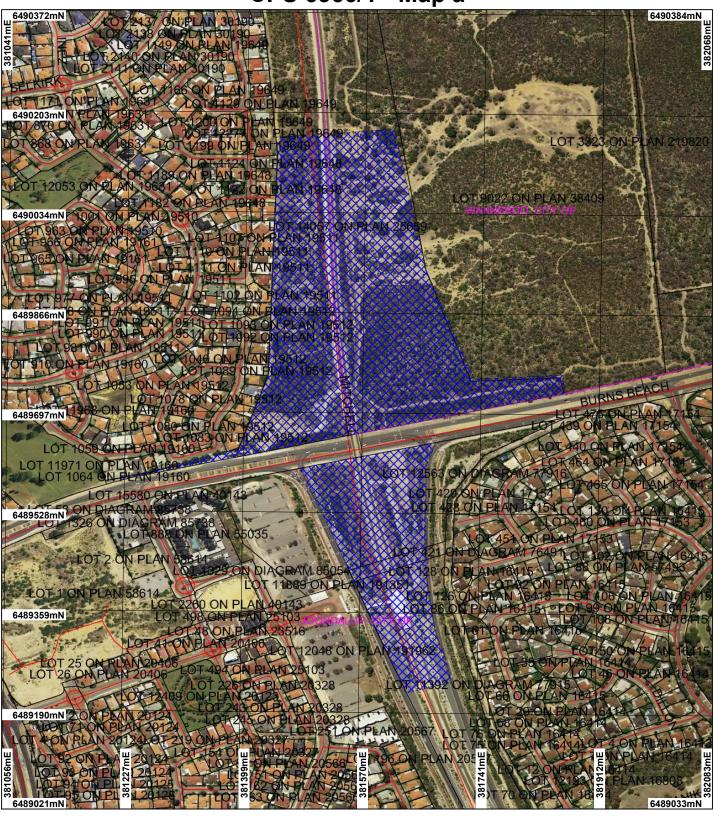

## CPS 6366/1 - Map a

Road Centrelines Cadastre Local Government Authorities Clearing Instruments

Areas Applied to Clear

Perth Metropolitan Area Central 15cm Orthomosaic -Landgate 2012

(Approximate when reproduced at A4)

Geocentric Datum Australia 1994

Note: the data in this map have not been projected. This may result in geometric distortion or measurement inaccuracies.

Date ..

Officer with delegated authority under Section 20 of the Environmental Protection Act 1986

Information derived from this map should be

confirmed with the data custodian acknowleged by the agency acronym in the legend.

WA Crown Copyright 2002

\* Project Data is denoted by asterisk. This data has not been quality assured. Please contact map author for details.