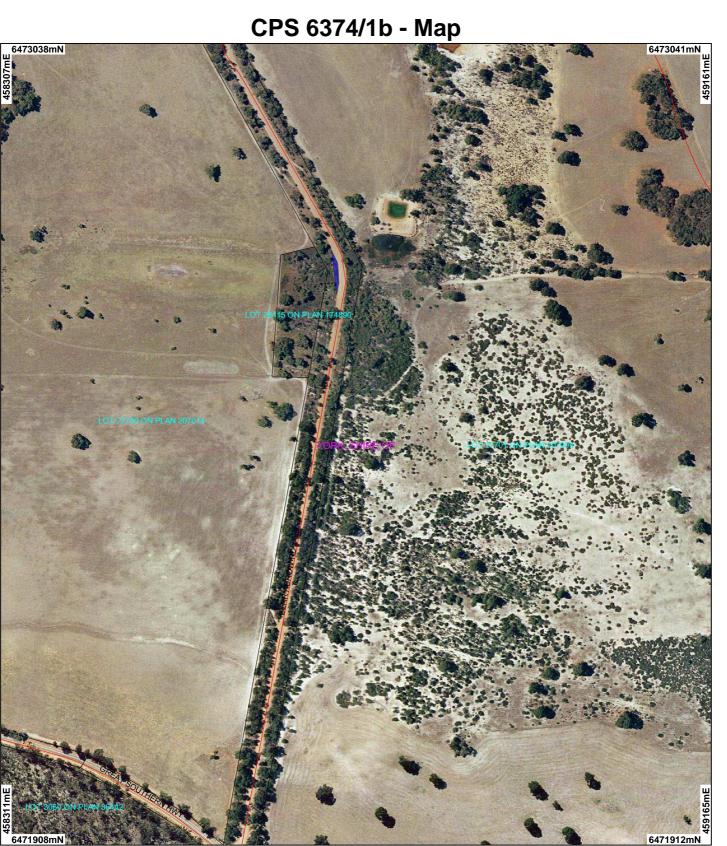

## CPS 6374/1b - Map

## LEGEND

**Clearing Instruments** Areas Applied to Clear ✓ Road Centrelines
□ Cadastre for labelling

Local Government Authorities

Northam 50cm Orthomosaic -Landgate 2006

Geocentric Datum Australia 1994 Note: the data in this map have not been projected. This may result in geometric distortion or measurement inaccuracies.