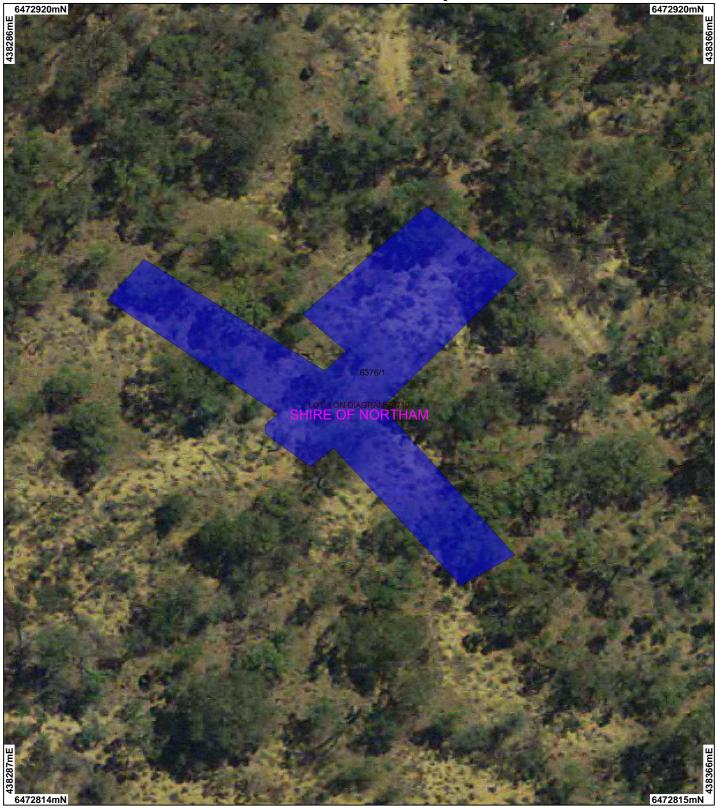

## CPS 6376/1 - Map

## LEGEND

Local Government Authorities

✓ Road Centrelines Cadastre for labelling

Freehold
Crown Reserve
State Forest / Timber Reserve
(cont)

Marine Park
Crown Lease
Lease / Reserve
Lease on State Forest / Timber Reserve
Public Roads
Unallocated Crown Land
Water

**Clearing Instruments** 

- Areas Applied to Clear
  Areas Subject to Conditions
  - Areas Approved to Clear

Perth Metropolitan North 15cm Orthomosaic - Landgate 2011 Perth Metropolitan Central 15cm Orthomosaic - Landgate 2011