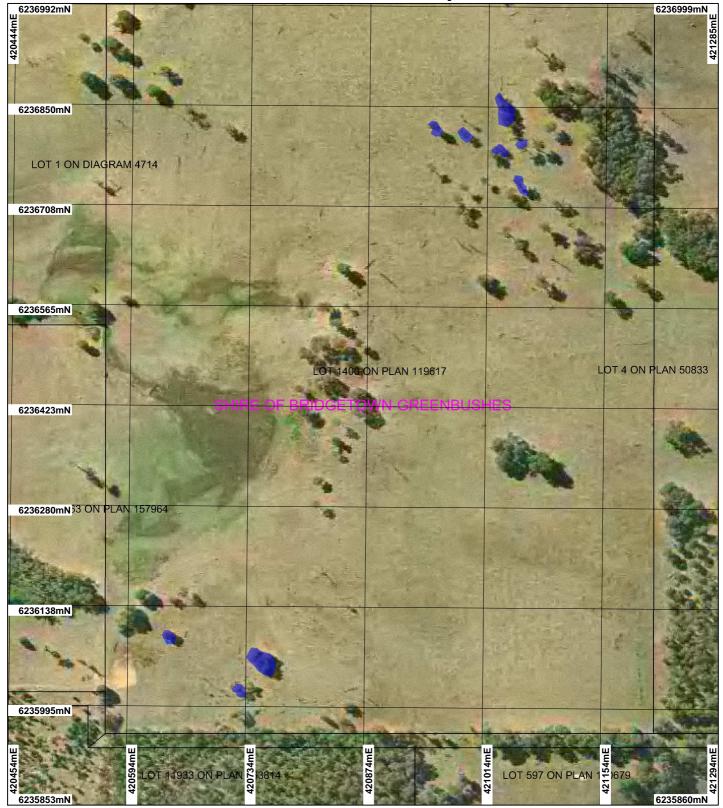

## CPS 6383/1 - Map

## LEGEND

Cadastre Local Government Authorities

Areas Applied to Clear

**Clearing Instruments** 

Pemberton 1.4m Orthomosaic - Landgate 1999

Geocentric Datum Australia 1994

Note: the data in this map have not been projected. This may result in geometric distortion or measurement inaccuracies.

Prepared by: Prepared for: Date: 9/12/2014 9:38:22 AM

Information derived from this map should be confirmed with the data custodian acknowleged by the agency acronym in the legend.

Government of Western Australia Department of Environment Regulation