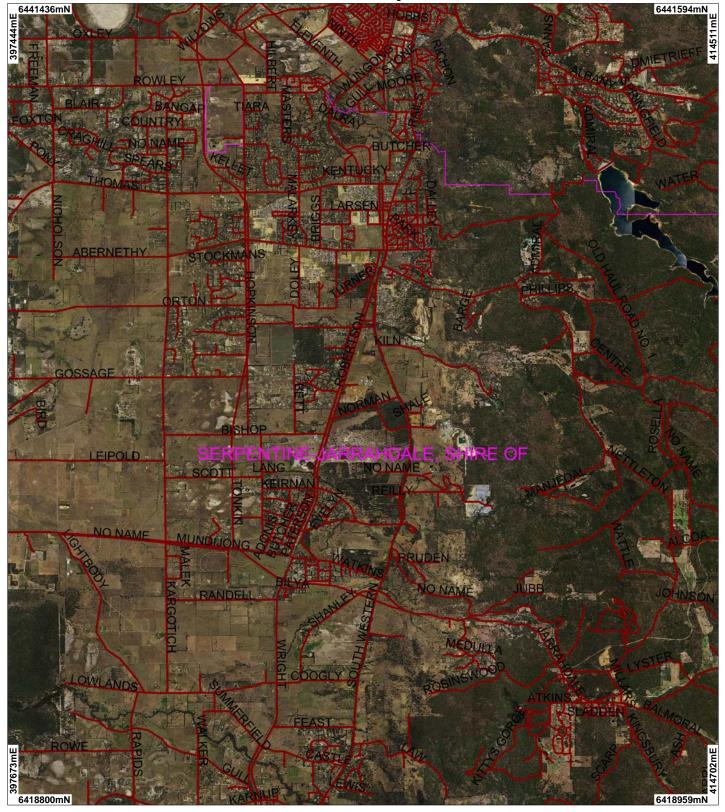

## CPS 6386/1 Context Map Scale 1:100 000

## LEGEND

Clearing Instruments
Areas Applied to Clear
Cadastre

✔ Road Centrelines Perth Metropolitan Area Central 15cm Orthomosaic -Landgate 2012

(Approximate when reproduced at A4)

Geocentric Datum Australia 1994 Note: the data in this map have not been projected. This may result in geometric distortion or measurement inaccuracies.

Prepared by: Prepared for: Date: 13/01/2015 12:07:27 PM

Information derived from this map should be confirmed with the data custodian acknowleged by the agency acronym in the legend.

Government of Western Australia Department of Environment Regulatio