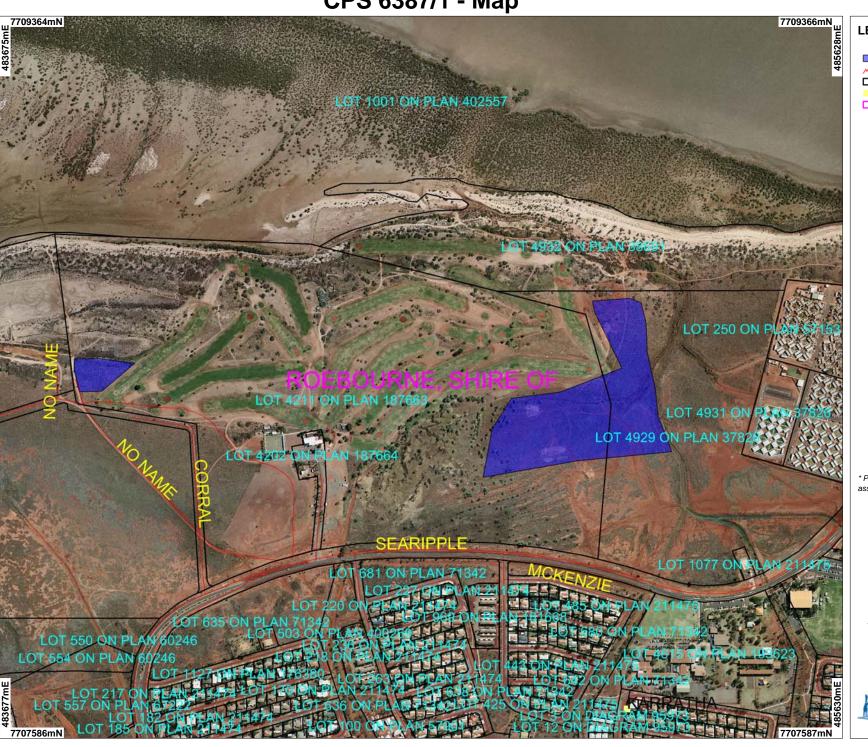

**CPS 6387/1 - Map** 

Clearing Instrument

Areas Applied to Clear

✓ Road Centrelines

☐ Cadastre Towns

Local Government

Karratha Townsite 2 Landgate 2008

\* Project Data. This data has not been quality assured. Please contact map author for details.

Scale 1:9000 (Approximate when reproduced at A4)

Geocentric Datum Australia 1994

Note: the data in this map have not been projected. This may result in geometric

Officer with delegated authority under Section 20 of the Environmental Protection Act 1986

Information derived from this map should be confirmed with the data custodian acknowleged by the agency acronym in the legend.

Government of Western Australia
Department of Environment Regulation

WA Crown Copyright 2002