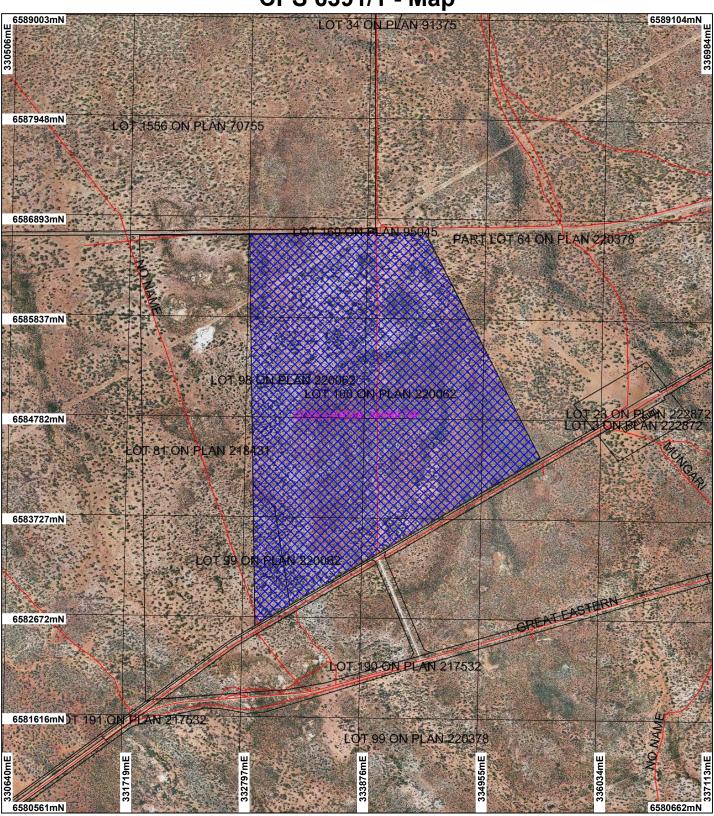

CPS 6391/1 - Map

Road Centrelines Cadastre Local Government Authorities Clearing Instruments

Areas Applied to Clear

Kalgoorlie 50cm Orthomosaic - Landgate 2006

Geocentric Datum Australia 1994

Note: the data in this map have not been projected. This may result in geometric distortion or measurement inaccuracies.