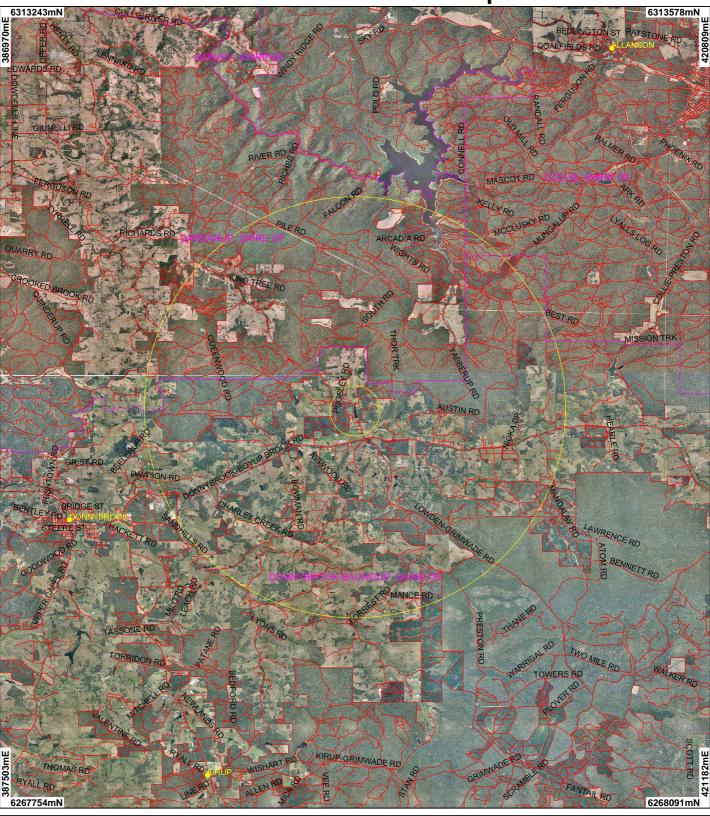

## CPS 6396/1 - Context map

Clearing Instruments

→ Road Centrelines Towns

Local Government Authorities

Donnybrook 50cm Orthomosaic - Landgate

Bunbury 50cm Orthomosaic -Landgate 2006

Bridgetown 50cm Orthomosaic - Landgate 2004

Collie 50cm Orthomosaic -Landgate 2006

Scale 1:200000

## Geocentric Datum Australia 1994

Note: the data in this map have not been projected. This may result in geometric distortion or measurement inaccuracies.

Officer with delegated authority under Section 20 of the Environmental Protection Act 1986

Information derived from this map should be confirmed with the data custodian acknowleged by the agency acronym in the legend.

Government of Western Australia
Department of Environment Regulation

WA Crown Copyright 2002

\* Project Data is denoted by asterisk. This data has not been quality assured. Please contact map author for details.