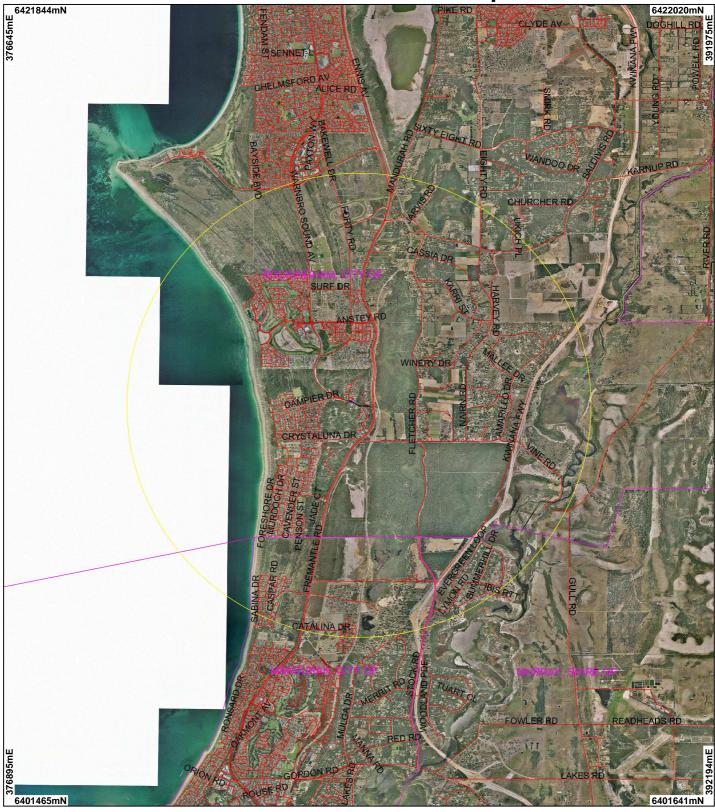

## CPS 6398/1 - Context map

## LEGEND

✓ Road Centrelines
□ Local Government
Authorities

Clearing Instruments\_1
Areas Applied to Clear

Perth Metropolitan Area South 15cm Orthomosaic -Landgate 2012 Perth Metropolitan South 20cm Orthomosaic - Landgate 2009 Perth Metropolitan South 20cm Orthomosaic - Landgate 2009 1

Note: the data in this map have not been projected. This may result in geometric distortion or measurement inaccuracies.

.. Date .....

Officer with delegated authority under Section 20 of the Environmental Protection Act 1986

Information derived from this map should be confirmed with the data custodian acknowleged by the agency acronym in the legend.