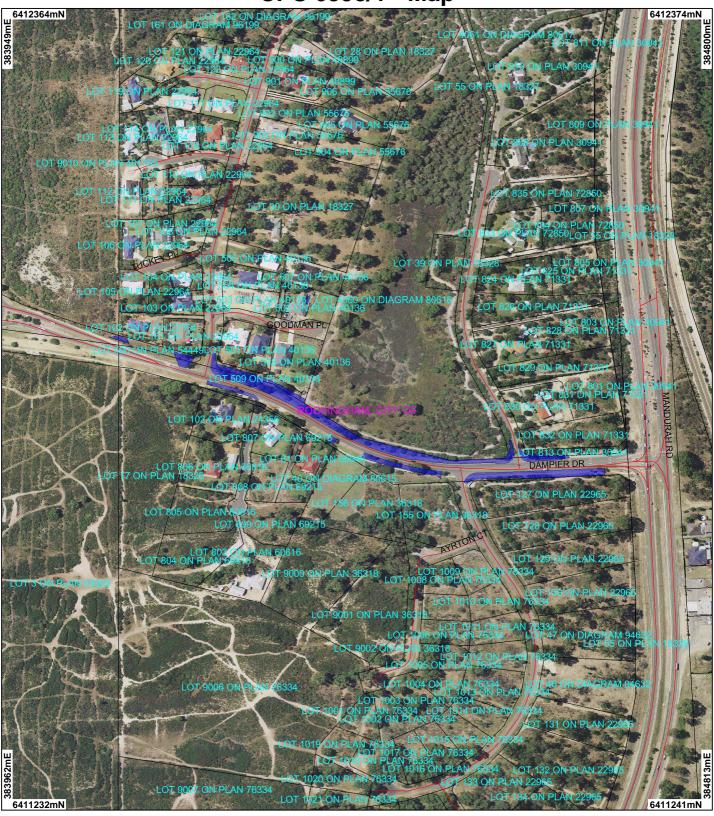

## CPS 6398/1 - Map

☐ Local Government

Clearing Instruments\_1

Areas Applied to Clear

Perth Metropolitan Area South 15cm Orthomosaic -Landgate 2012

Scale 1:5000 (Approximate when reproduced at A4)

## Geocentric Datum Australia 1994

Note: the data in this map have not been projected. This may result in geometric distortion or measurement inaccuracies.

.. Date ..

Officer with delegated authority under Section 20 of the Environmental Protection Act 1986

Information derived from this map should be confirmed with the data custodian acknowleged by the agency acronym in the legend.

WA Crown Copyright 2002

\* Project Data is denoted by asterisk. This data has not been quality assured. Please contact map author for details.