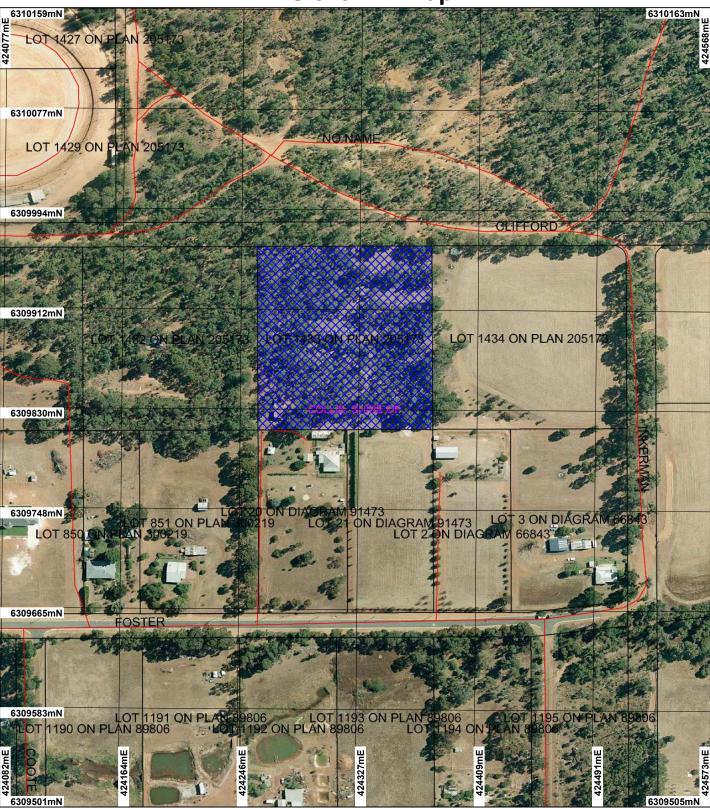

## CPS 6401/1 - Map

## **LEGEND**

Road Centrelines Cadastre Local Government Authorities Clearing Instruments

Areas Applied to Clear

Collie Townsite 50cm Orthomosaic - Landgate 2008

(Approximate when reproduced at A

Geocentric Datum Australia 1994

Note: the data in this map have not been projected. This may result in geometric distortion or measurement inaccuracies.

Prepared by: jarenh Prepared for: Date: 23/12/2014 2:27:57 PM

Information derived from this map should be confirmed with the data custodian acknowleged by the agency acronym in the legend.

WA Crown Copyright 2002

\* Project Data is denoted by asterisk. This data has not been quality assured. Please contact map author for details.