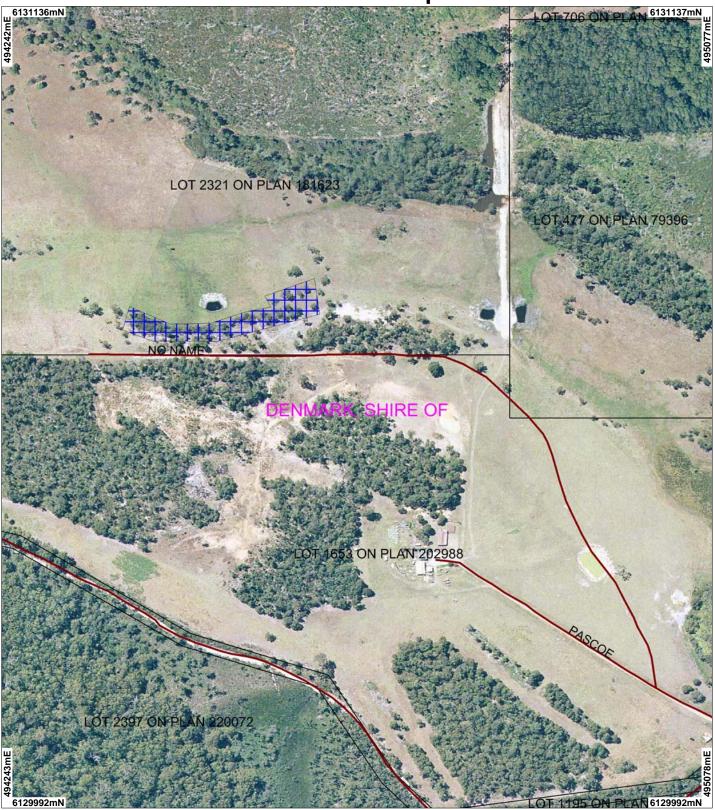

## CP 6402/1 Map

## LEGEND

Clearing Instruments
Areas Applied to Clear
Cadastre

✔ Road Centrelines Deep River 50cm Orthomosaic - Landgate 2007

(Approximate when reproduced at A4)

Geocentric Datum Australia 1994 Note: the data in this map have not been projected. This may result in geometric distortion or measurement inaccuracies.