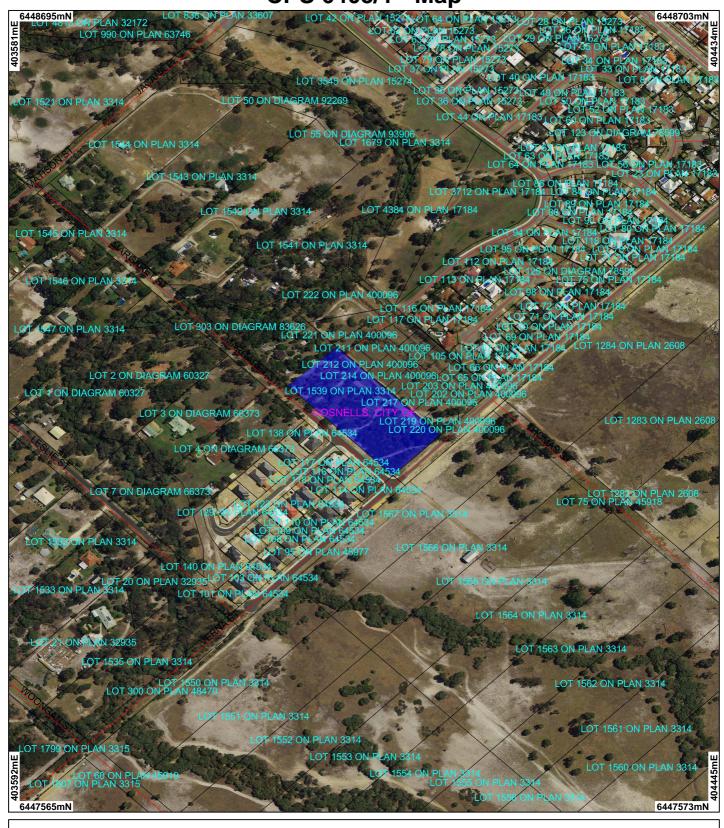

## CPS 6405/1 - Map

## LEGEND

 ✓ Road Centrelines
□ Cadastre for labelling
□ Local Government Authorities

Clearing Instruments\_1

m Areas Applied to Clear

Perth Metropolitan Area Central 15cm Orthomosaic -Landgate 2012

Geocentric Datum Australia 1994 Note: the data in this map have not been projected. This may result in geometric distortion or measurement inaccuracies.

.. Date .....

Officer with delegated authority under Section 20 of the Environmental Protection Act 1986

Information derived from this map should be confirmed with the data custodian acknowleged by the agency acronym in the legend.