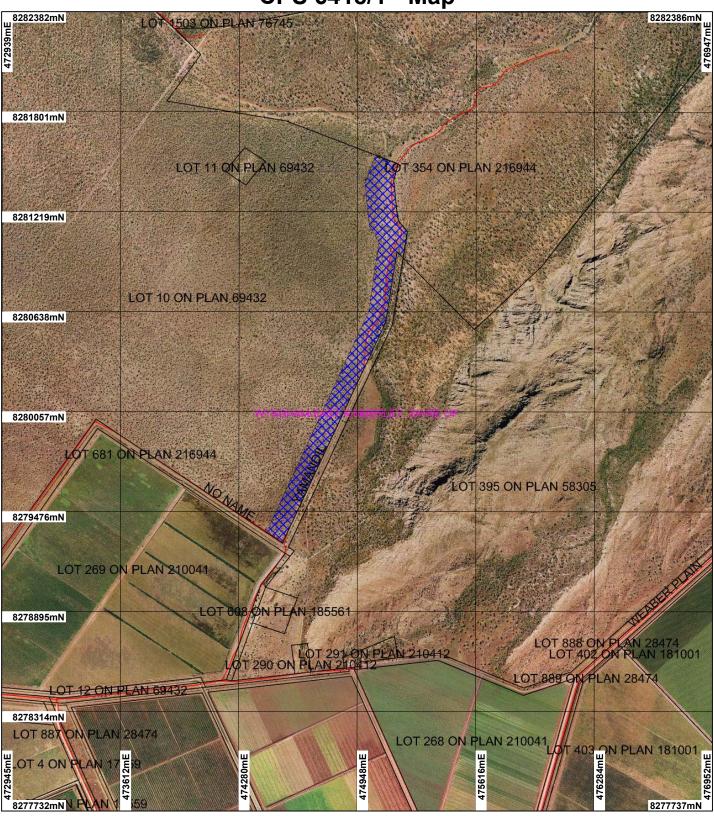

## CPS 6418/1 - Map

Road Centrelines Cadastre Local Government Authorities Clearing Instruments

Areas Applied to Clear

Kununurra 50cm Orthomosaic - Landgate 2005

Scale 1:21699

Geocentric Datum Australia 1994

\* Project Data is denoted by asterisk. This data has not been quality assured. Please contact map author for details.